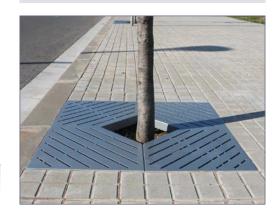

The inner square is rotated 45° with respect to the outside and the sheet metal design follows the alignment marked by that inner square.

It protects the tree and is perfectly flush with the pavement level.

Ideal for pedestrian areas and urban streets.