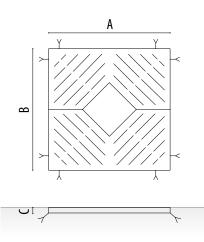

## ROMBO

**MEASURES:** 

| Α    | В    | C  |
|------|------|----|
| 800  | 800  | 50 |
| 1000 | 1000 | 50 |
| 1200 | 1200 | 50 |
| 1500 | 1500 | 50 |

Rombo tree grate built in 2 pieces of galvanized or corten sheet metal, in the form of a tray and reinforced with handrails. Includes angle frame with anchors to fix to the pavement.

The inner square is rotated 45° with respect to the outside and the sheet metal design follows the alignment marked by that inner square.

It protects the tree and is perfectly flush with the pavement level.