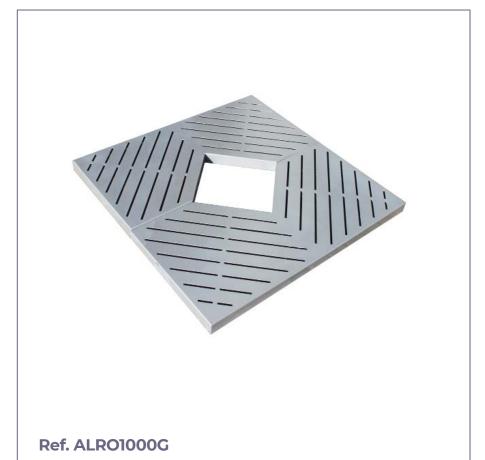

## ROMBO

**MEASURES:** 

| Α    | В    | C  |
|------|------|----|
| 800  | 800  | 50 |
| 1000 | 1000 | 50 |
| 1200 | 1200 | 50 |
| 1500 | 1500 | 50 |

Rombo tree grate built in 2 pieces of galvanized or corten sheet metal, in the form of a tray and reinforced with handrails. Includes angle frame with anchors to fix to the pavement.

The inner square is rotated 45° with respect to the outside and the sheet metal design follows the alignment marked by that inner square.

It protects the tree and is perfectly flush with the pavement level.

#### **MODELS:**

| 800x800 mm   | Ref. ALR0800G    |
|--------------|------------------|
| 1000x1000 mm | . Ref. ALRO1000G |
| 1200x1200 mm | . Ref. ALRO1200G |
| 1500x1500 mm | . Ref. ALRO1500G |