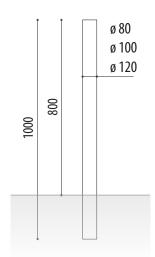

### **MEASURES:**

Diameter: ø 80 / 100 / 120 mm. Visible height: 800 mm. Overall height: 1000 mm.

Ref. PROPE100