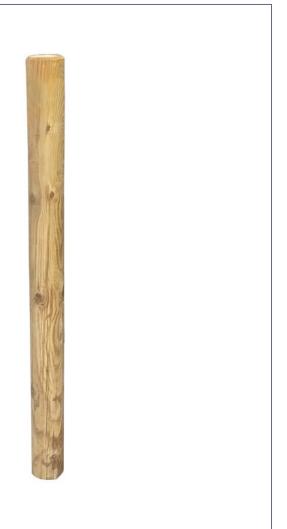

## FIXED BOLLARD (WOOD)

# ROPE

Rope model treated wood bollard for exteriors with a diameter of ø 80, 100 or 120 mm.

Ideal for the delimitation of roads and paths in rural environments (paths, towns, rustic areas, restaurant entrances, hotels, ...).

Pine wood bollard.