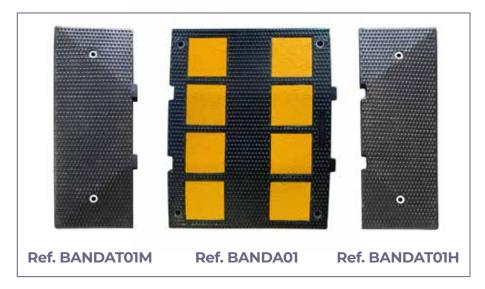

### **BANDA01:**

- Speed bump 600x230x30 mm termional. BANDA01 terminal. male Ref. BANDAT01M
- 600x470x30 black rubber mm speed bump with yellow strips. Ref. BANDA01
- Speed bump 600x230x30 mm female terminal. BANDA01 terminal. **Ref. BANDAT01H**