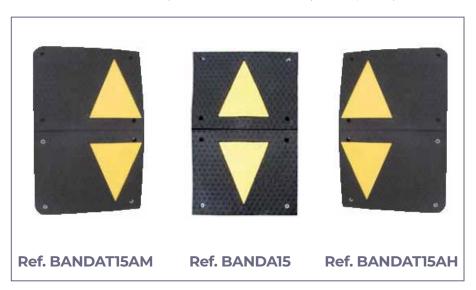

### **BANDA15 (YELLOW TRIANGLES):**

- 1000x600x70 mm black rubber male terminal with yellow rubber triangles. BANDA15 terminal. **Ref. BANDAT15AM**
- 1000x600x70 mm black rubber speed bump with yellow rubber triangles. **Ref. BANDA15**
- 1000x600x70 black rubber mm yellow female terminal with rubber triangles. BANDA15 terminal. **Ref. BANDAT15AH**

### **BANDA15 (NEGRA):**

- 1000x600x70 mm black rubber male terminal. BANDA15 terminal. **Ref. BANDAT15NM**
- 1000x600x70 mm black rubber speed bump with yellow rubber triangles. Ref. BANDA15
- 1000x600x70 black rubber female terminal. BANDA15 terminal. Ref. BANDAT15NH