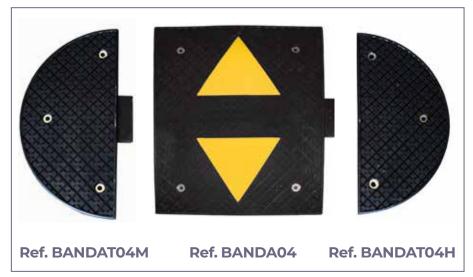

### **BANDA04:**

- 600x250x30 Speed bump mm BANDA04 terminal. terminal. **Ref. BANDAT04M**
- 600x500x30 black rubber mm speed bump with yellow strips. Ref. BANDA04
- Speed bump 600x250x30 mm female terminal. BANDA04 terminal. **Ref. BANDAT04H**