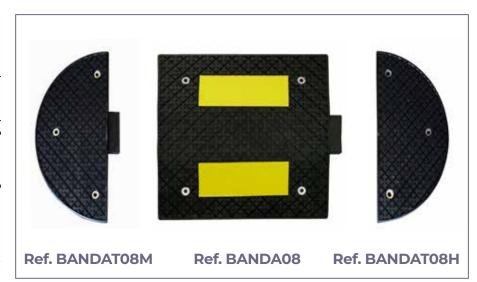

### **BANDA08:**

- Speed bump 500x250x50 mm BANDA08 male terminal. terminal. **Ref. BANDAT08M**
- 500x500x50 mm black rubber speed bump with yellow reflective microspheres strips. **Ref. BANDA08**
- -Speedbump500x250x50mmfemaleterminal. **Ref. BANDAT08H**