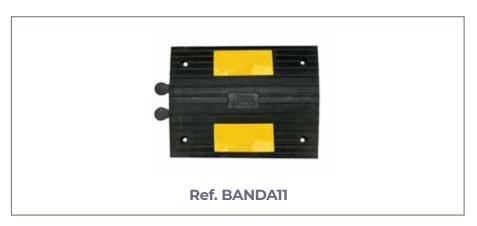

### **BANDA011:**

- 400x500x50 mm speed bump with yellow strips. Ref. BANDA11

(It does not have terminals).