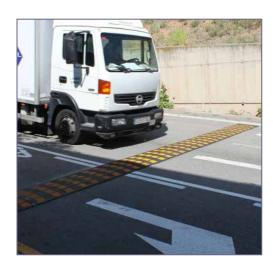

## SPEED BUMPS

# **HEIGHTS 30, 50, 70 MM**

Rubber speed bumps ideal to force vehicles to slow down. They can be used in streets, car parks, shopping centres, communities, residential areas,

They consist of an efficient and aesthetic solution to limit speed on urban streets and improve road safety. They can be a flexible, durable and costeffective solution.

30 mm high rubber speed bumps ideal to force vehicles to slow down. They can be used in streets, car parks, shopping centres, communities, residential areas, etc.... Ground installation by means of screw anchors. They are composed by male and female terminals. Easy to install.