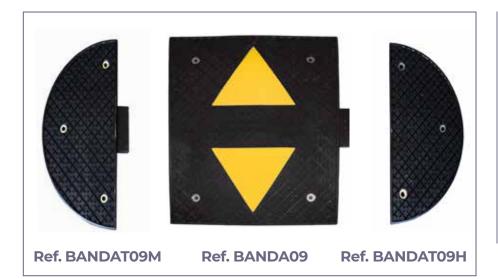

### **BANDA09:**

- Speed 600x250x50 bump mm male terminal. BANDA09 terminal. Ref. BANDAT09M
- 600x500x50 black rubber mm yellow speed bump with strips. **Ref. BANDA09**
- Speed bump 600x250x50 mm female terminal. BANDA09 terminal. **Ref. BANDAT09H**