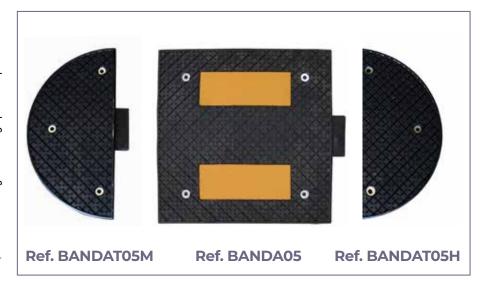

### **BANDA05:**

- Speed bump 500x250x30 mm terminal. BANDA05 male terminal. Ref. BANDAT05M
- 500x500x30 mm black rubber speed with yellow rubber strips. **Ref. BANDA05**
- Speed 500x250x30 bump mm female terminal. BANDA05 terminal. Ref. BANDAT05H