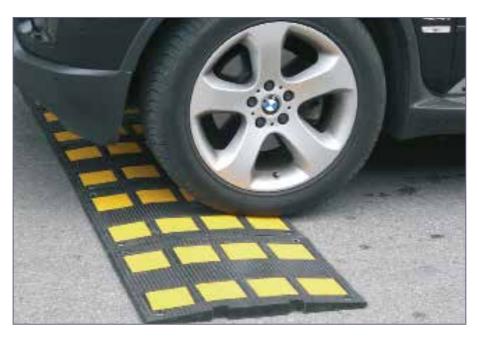

## SPEED BUMPS

# **HEIGHTS 30, 50, 70 MM**

Rubber speed bumps ideal to force vehicles to slow down. They can be used in streets, car parks, shopping centres, communities, residential areas,

They consist of an efficient and aesthetic solution to limit speed on urban streets and improve road safety. They can be a flexible, durable and costeffective solution.

30 mm high rubber speed bumps ideal to force vehicles to slow down. They can be used in streets, car parks, shopping centres, communities, residential areas, etc.... Ground installation by means of screw anchors. They are composed by male and female terminals. Easy to install.