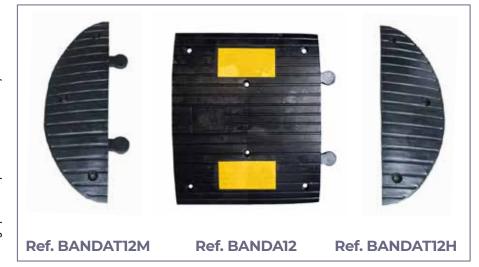

### **BANDA12:**

- Speed bump 600x190x50 mm male terminal. BANDA12 terminal. Ref. BANDAT12M
- 600x500x50 mm black rubber speed bump with yellow rubber strips. Two 90x25 mm inner rails cable passage. Ref. BANDA12
- Speed bump 600x190x50 mm female terminal. BANDA12 terminal. Ref. BANDAT12H