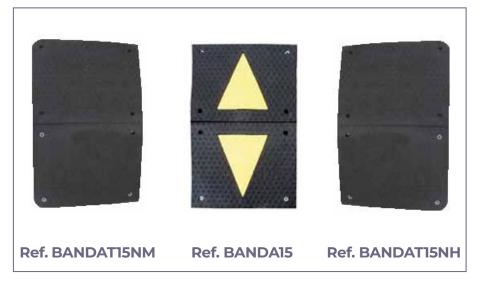

### **BANDA15 (YELLOW TRIANGLES):**

- 1000x600x70 mm black rubber male terminal with yellow rubber triangles. BANDA15 terminal. **Ref. BANDAT15AM**
- 1000x600x70 mm black rubber speed bump with yellow rubber triangles. **Ref. BANDA15**
- 1000x600x70 black rubber mm yellow female terminal with rubber triangles. BANDA15 terminal. **Ref. BANDAT15AH**

### **BANDA15 (NEGRA):**

- 1000x600x70 mm black rubber male terminal. BANDA15 terminal. **Ref. BANDAT15NM**
- 1000x600x70 mm black rubber speed bump with yellow rubber triangles. Ref. BANDA15
- 1000x600x70 black rubber female terminal. BANDA15 terminal. Ref. BANDAT15NH