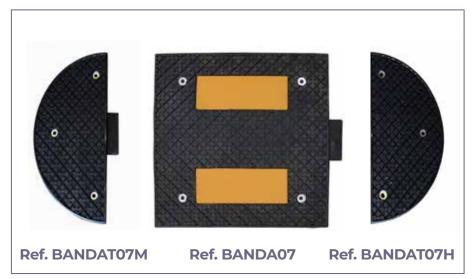

### **BANDA07:**

- Speed bump 500x250x50 mm terminal. BANDA07 male terminal. **Ref. BANDAT07M**
- 500x500x50 mm black rubber speed bump with yellow strips. Ref. BANDA07
- 500x250x50 Speed bump mm female terminal. BANDA07 terminal. **Ref. BANDAT07H**