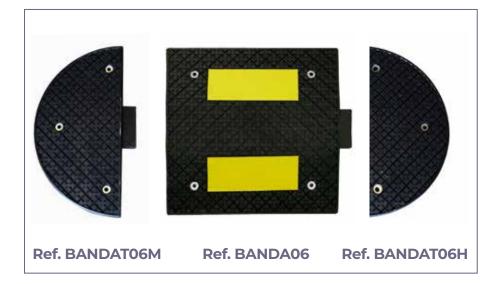

### **BANDA06:**

- Speed bump 500x250x30 mm male terminal. BANDA06 terminal. **Ref. BANDAT06M**
- 500x500x30 mm black rubber speed bump with yellow reflective microspheres strips. **Ref. BANDA06**
- Speed 500x250x30 bump mm female terminal. BANDA06 terminal. **Ref. BANDAT06H**