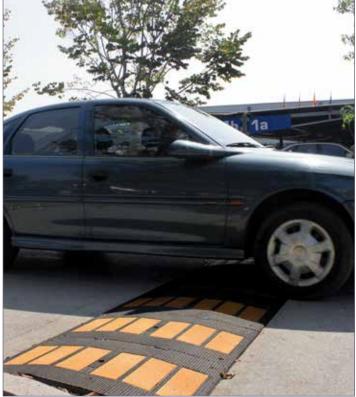

## SPEED BUMPS

# **HEIGHTS 30, 50, 70 MM**

Rubber speed bumps ideal to force vehicles to slow down. They can be used in streets, car parks, shopping centres, communities, residential areas,

They consist of an efficient and aesthetic solution to limit speed on urban streets and improve road safety. They can be a flexible, durable and costeffective solution.