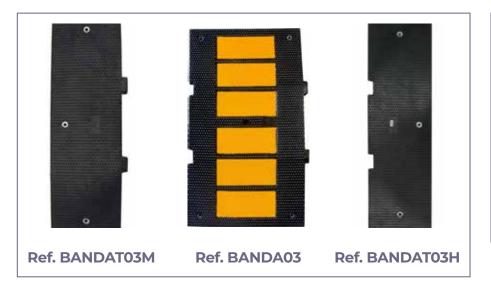

### **BANDA03:**

- Speed bump 900x270x50 mm male terminal. BANDA03 terminal. **Ref. BANDAT03M**
- 900x500x50 mm black rubber speed bump with yellow reflective strips. Ref. BANDA03
- Speed bump 900x270x50 mm female terminal. BANDA03 terminal. **Ref. BANDAT03H**