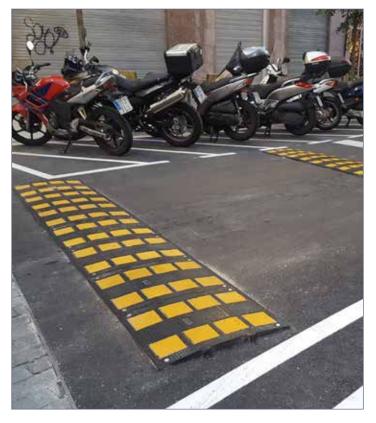

## SPEED BUMPS

# **HEIGHTS 30, 50, 70 MM**

Rubber speed bumps ideal to force vehicles to slow down. They can be used in streets, car parks, shopping centres, communities, residential areas,

They consist of an efficient and aesthetic solution to limit speed on urban streets and improve road safety. They can be a flexible, durable and costeffective solution.