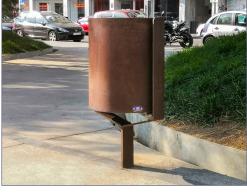

#### SIZE:

Diameter: ø 360 mm. Visual height: 750 mm. Total height: 950 mm. Capacity: 50 litres.

Rue urban litter bin, constructed from highly resistant and robust weathering steel sheet, with a Y-shaped support structure, rounded edges and a bottom plate for ground installation by means of metal screw threads. It includes weathering steel activation on the outer surface.

With this design we wanted to achieve a litter bin that keeps up with the aesthetics of other weathering steel decoration elements, which currently constitute a popular trend, resulting in a robust and aesthetic litter bin.