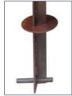

### **LITTER BIN**

## RUE

Ref. PRUEC01

#### SIZE:

Diameter: ø 360 mm. Visual height: 750 mm. Total height: 950 mm. Capacity: 50 litres.

Rue urban litter bin, constructed from highly resistant and robust weathering steel sheet, with a Y-shaped support structure, rounded edges and a bottom plate for ground installation by means of metal screw threads. It includes weathering steel activation on the outer surface.

With this design we wanted to achieve a litter bin that keeps up with the aesthetics of other weathering steel decoration elements, which currently constitute a popular trend, resulting in a robust and aesthetic litter bin.

Tipping emptying system.