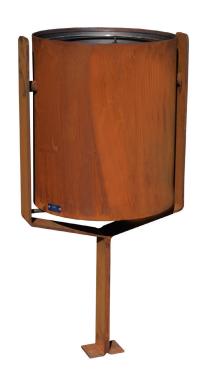

#### SIZE:

Diameter: ø 360 mm. Visual height: 750 mm. Total height: 950 mm. Capacity: 50 litres.

Rue urban litter bin, constructed from highly resistant and robust weathering steel sheet, with a Y-shaped support structure, rounded edges and a bottom plate for ground installation by means of metal screw threads. It includes weathering steel activation on the outer surface.

With this design we wanted to achieve a litter bin that keeps up with the aesthetics of other weathering steel decoration elements, which currently constitute a popular trend, resulting in a robust and aesthetic litter bin.

Tipping emptying system.