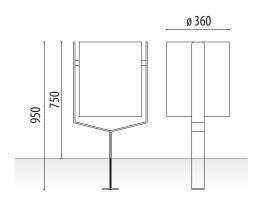

#### SIZE:

Diameter: ø 360 mm. Visual height: 750 mm. Total height: 950 mm. Capacity: 50 litres.

Rue urban litter bin, constructed from highly resistant and robust weathering steel sheet, with a Y-shaped support structure, rounded edges and a bottom plate for ground installation by means of metal screw threads. It includes weathering steel activation on the outer surface.