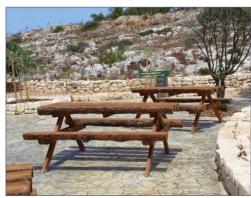

# **PICNIC TABLE**

## **RUSTICO**





**Rustic model urban set,** consisting of a table with seats in one piece. Constructed solely of wood.

Structure of wooden beams anchored on a table and seat made of semicircles of wood (half a trunk), fixed with galvanized screws.

Ideal for parks, gardens, service areas, forest areas, picnic areas, ...

#### **MODELS:**

Wood ......Ref. BRUSTICO

#### **OPTIONAL:**

- Possibility of synthetic wood slats.
- Possibility of iron slats.



#### **MEASURES:**

Width: 1600 mm. Visible height: 780 mm. Overall height: 910 mm. Length: 2000 mm.

**Ref. BRUSTICO** 





### www.adourbanfurniture.com

+34 93 116 29 75 (International) +34 93 456 03 03 (Spanish)

igwedge info@adourbanfurniture.com