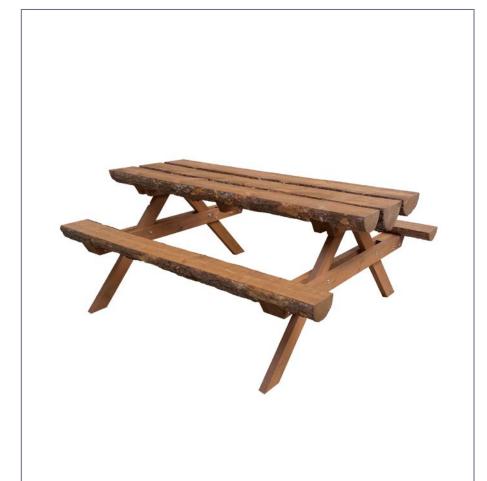

## **RUSTICO**

**Rustic model urban set,** consisting of a table with seats in one piece. Constructed solely of wood.

Structure of wooden beams anchored on a table and seat made of semicircles of wood (half a trunk), fixed with galvanized screws.

#### **MODELS:**

Wood ......Ref. BRUSTICO

#### **MEASURES:**

Width: 1600 mm. Visible height: 780 mm. Overall height: 910 mm. Length: 2000 mm.

**Ref. BRUSTICO** 