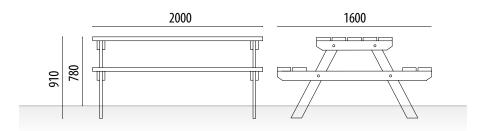

#### **MEASURES:**

Width: 1600 mm. Visible height: 780 mm. Overall height: 910 mm. Length: 2000 mm.

**Ref. BRUSTICO** 