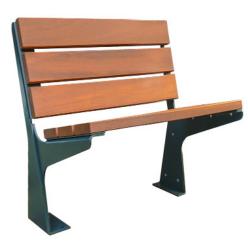

## **URBAN BENCH**

Sade urban bench composed of six 1800x110x35 mm tropical wood slats.

Structure commanufactured from 6 mm metal sheet, with elaborate-designed shape, and additional plate to support the slats.

Ideal for municipalities, shopping centres, schools, squares, streets, parks, etc....

### **STANDARD FINISHES:**

Oxiron grey..... Ref. BSADEG01

### SIZE:

Width: 615 mm. Height: 760 mm. Length: 1800 mm.