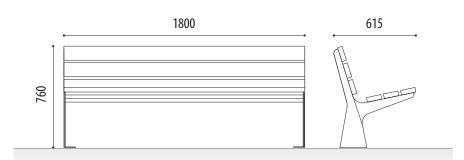

## **URBAN BENCH**

Sade urban bench composed of six 1800x110x35 mm tropical wood slats.

Structure commanufactured from 6 mm metal sheet, with elaborate-designed shape, and additional plate to support the slats.

### SIZE:

Width: 615 mm. Height: 760 mm. Length: 1800 mm.