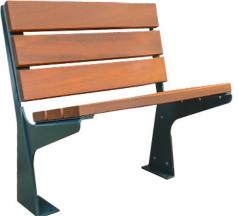

# **URBAN SINGLE-SEAT BENCH**

Ref. SSADEG01

### SIZE:

Width: 615 mm. Total height: 760 mm. Length: 600 mm.

Sade urban single-seat bench composed of 6 slats of tropical wood of 600x110x35 mm.

Structure commanufactured from 6 mm metal sheet, with elaborate-designed shape, and additional plate to support the slats.

Ideal for municipalities, shopping centres, schools, squares, streets, parks, etc....

### **STANDARD FINISHES:**

Oxiron grey..... Ref. SSADEG01