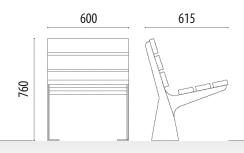

### SIZE:

Width: 615 mm. Total height: 760 mm. Length: 600 mm.

Sade urban single-seat bench composed of 6 slats of tropical wood of 600x110x35 mm.

Structure commanufactured from 6 mm metal sheet, with elaborate-designed shape, and additional plate to support the slats.