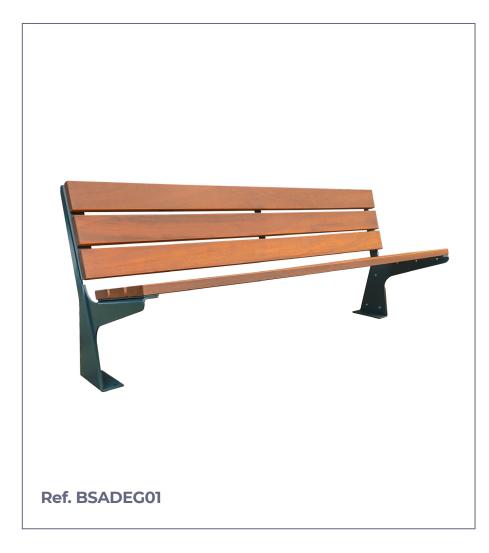

## **URBAN BENCH**

Sade urban bench composed of six 1800x110x35 mm tropical wood slats.

Structure commanufactured from 6 mm metal sheet, with elaborate-designed shape, and additional plate to support the slats.

### **STANDARD FINISHES:**

Oxiron grey..... Ref. BSADEG01

### SIZE:

Width: 615 mm. Height: 760 mm. Length: 1800 mm.