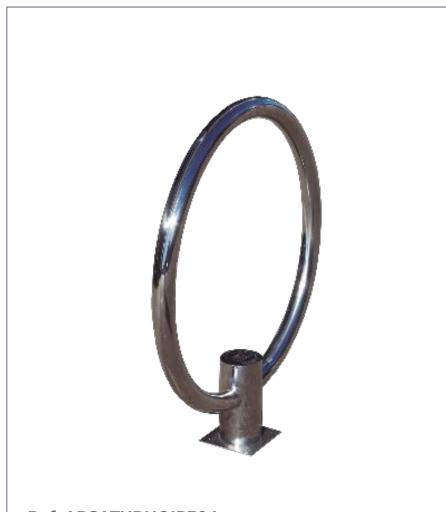

## SATURNO

Saturn model bike rack built in AISI 304 stainless steel.

Individual bike rack made of round tube ø 50.8x1.5 mm. thick curved in a circular shape of 750 mm. and round tube pillar ø 104 mm. at the base.

Installation using anchor plates and metal plugs or embedding.

**STANDARD FINISHES:** 

Stainless with plate ......Ref. APSATURNOI01

### **Ref. APSATURNOIP304**