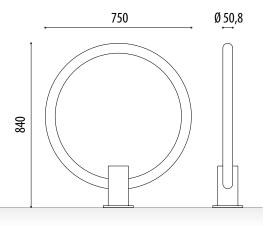

#### **MEASURES:**

Total height: 840 mm. Length: 750 mm. Tube diameter: Ø 50,8 mm.