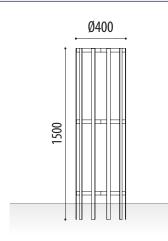

#### SIZE:

Width: Ø400 mm. Height: 1500 mm.

Sauce tree guard manufactured with horizontal bent plates and vertical plates. Made out of primed and lacquered steel, available in different colours. It is supplied in 2 pieces to join by means of anchors. Tree guard for outdoor installation ideal to protect urban spaces.