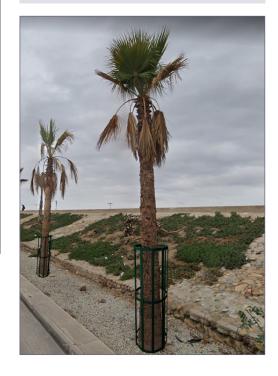

#### SIZE:

Width: Ø400 mm. Height: 1500 mm.

Sauce tree guard manufactured with horizontal bent plates and vertical plates. Made out of primed and lacquered steel, available in different colours. It is supplied in 2 pieces to join by means of anchors. Tree guard for outdoor installation ideal to protect urban spaces.