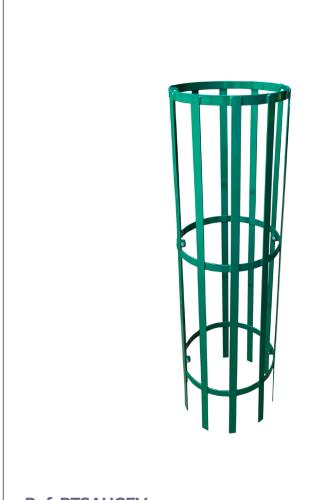

### TREE GUARD

## **SAUCE**

**Ref. PTSAUCEV** 

#### SIZE:

Width: Ø400 mm. Height: 1500 mm.

Sauce tree guard manufactured with horizontal bent plates and vertical plates. Made out of primed and lacquered steel, available in different colours. It is supplied in 2 pieces to join by means of anchors. Tree guard for outdoor installation ideal to protect urban spaces.