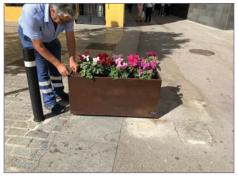

Possibility to adapt our planters to hydroplanters.

Start of the planter turning system.

The planter rotates 360°, being able to choose the travel at the time of installation.

Detail of the blocking of the planter in the final point.