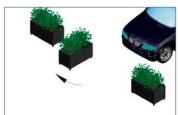

Possibility to adapt our planters to hydroplanters.

Start of the planter turning system.

The planter rotates 360°, being able to choose the travel at the time of installation.

Detail of the blocking of the planter in the final point.