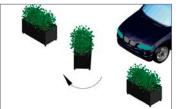

Possibility to adapt our planters to hydroplanters.

Start of the planter turning system.

The planter rotates 360°, being able to choose the travel at the time of installation.

Detail of the blocking of the planter in the final point.