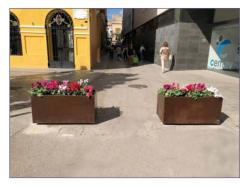

# **FLOWER PLANTER**

Planters in closed position avoiding the vehicle passage.

Detail of the opening of the blocking of the planter.

Anti-moon security planter specially built to resist the vandalism of vehicles landing on the moon.

Planters in open position to allow the passage of vehicles.