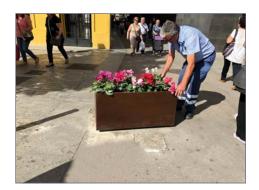

# **FLOWER PLANTER**

Planters in closed position avoiding the vehicle passage.

Detail of the opening of the blocking of the planter.

Anti-moon security planter specially built to resist the vandalism of vehicles landing on the moon.

Possibility to adapt our planters to hydroplanters.

Start of the planter turning system.

The planter rotates 360°, being able to choose the travel at the time of installation.

Detail of the blocking of the planter in the final point.

Rotating: Concealed swivel system and fastening lock to resist the impact of vehicles, ideal for all those places that need the passage of vehicles (cleaning, ambulances, police, firefighters,...).

+34 93 116 29 75 (International) | +34 93 456 03 03 (Spanish)