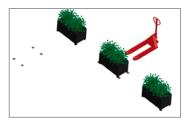

# **FLOWER PLANTER**

Planters in closed position avoiding the vehicle passage.

Detail of the opening of the blocking of the planter.

Anti-moon security planter specially built to resist the vandalism of vehicles landing on the moon.

Planters in open position to allow the passage of vehicles.