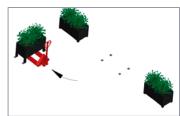

Possibility to adapt our planters to hydroplanters.

Start of the planter turning system.

The planter rotates 360°, being able to choose the travel at the time of installation.

Detail of the blocking of the planter in the final point.