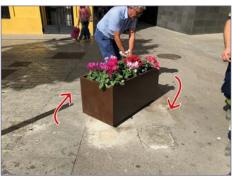

# **FLOWER PLANTER**

Planters in closed position avoiding the vehicle passage.

Detail of the opening of the blocking of the planter.

Anti-moon security planter specially built to resist the vandalism of vehicles landing on the moon.

Possibility to adapt our planters to hydroplanters.

Start of the planter turning system.

The planter rotates 360°, being able to choose the travel at the time of installation.

Detail of the blocking of the planter in the final point.

Rotating: Concealed swivel system and fastening lock to resist the impact of vehicles, ideal for all those places that need the passage of vehicles (cleaning, ambulances, police, firefighters,...).

+34 93 116 29 75 (International) | +34 93 456 03 03 (Spanish)