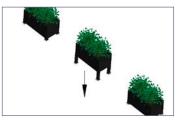

Possibility to adapt our planters to hydroplanters.

Start of the planter turning system.

The planter rotates 360°, being able to choose the travel at the time of installation.

Detail of the blocking of the planter in the final point.