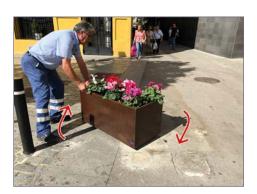

# **FLOWER PLANTER**

Planters in closed position avoiding the vehicle passage.

Detail of the opening of the blocking of the planter.

Anti-moon security planter specially built to resist the vandalism of vehicles landing on the moon.

Possibility to adapt our planters to hydroplanters.

Start of the planter turning system.

The planter rotates 360°, being able to choose the travel at the time of installation.

Detail of the blocking of the planter in the final point.

Rotating: Concealed swivel system and fastening lock to resist the impact of vehicles, ideal for all those places that need the passage of vehicles (cleaning, ambulances, police, firefighters,...).

+34 93 116 29 75 (International) | +34 93 456 03 03 (Spanish)