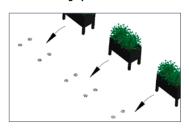

Planters in open position to allow the passage of vehicles.

Rotating: Concealed swivel system and fastening lock to resist the impact of vehicles, ideal for all those places that need the passage of vehicles (cleaning, ambulances, police, firefighters,...).

+34 93 116 29 75 (International) | +34 93 456 03 03 (Spanish)