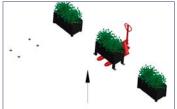

Possibility to adapt our planters to hydroplanters.

Start of the planter turning system.

The planter rotates 360°, being able to choose the travel at the time of installation.

Detail of the blocking of the planter in the final point.