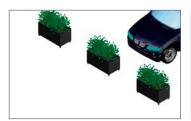

# **FLOWER PLANTER**

Planters in closed position avoiding the vehicle passage.

Detail of the opening of the blocking of the planter.

Anti-moon security planter specially built to resist the vandalism of vehicles landing on the moon.

Planters in open position to allow the passage of vehicles.