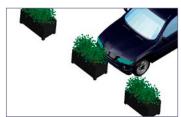

# **FLOWER PLANTER**

Planters in closed position avoiding the vehicle passage.

Detail of the opening of the blocking of the planter.

Anti-moon security planter specially built to resist the vandalism of vehicles landing on the moon.