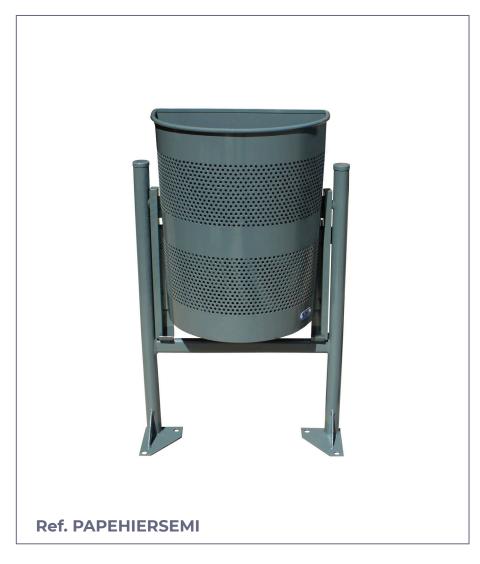

## **LITTER BIN**

## SEMICIRCU (STEEL)

Semiciru urban steel litter bin made out of micro-perforated sheet and round tubes, with a bottom plate for ground installationby means of metal screw threads.

Tipping emptying system.

### **STANDARD FINISHES:**

Grey lacquered..... **Ref. PAPEHIERSEMI** 

### SIZE:

Width: 220 mm. Height: 875 mm. Length: 420 mm. Capacity: 33 litres.