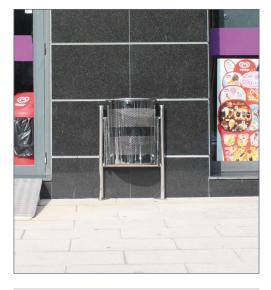

## SEMICIRCU (STEEL)

Semiciru urban steel litter bin made out of micro-perforated sheet and round tubes, with a bottom plate for ground installationby means of metal screw threads.

Tipping emptying system.

### SIZE:

Width: 220 mm. Height: 875 mm. Length: 420 mm. Capacity: 33 litres.

### SIZE:

Width: 220 mm. Height: 875 mm. Length: 420 mm. Capacity: 33 litres.

Semicircu stainless steel litter bin made out of micro-perforated sheet and round tubes, with a bottom plate for ground installation by means of metal screw threads.