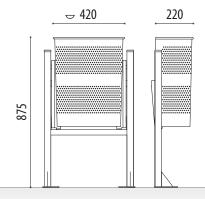

### SIZE:

Width: 220 mm. Height: 875 mm. Length: 420 mm. Capacity: 33 litres.

### SIZE:

Width: 220 mm. Height: 875 mm. Length: 420 mm. Capacity: 33 litres.

Semicircu stainless steel litter bin made out of micro-perforated sheet and round tubes, with a bottom plate for ground installation by means of metal screw threads.