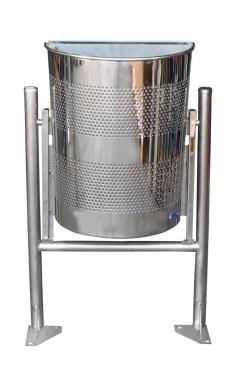

## **LITTER BIN**

## SEMICIRCU (STEEL)

Semiciru urban steel litter bin made out of micro-perforated sheet and round tubes, with a bottom plate for ground installationby means of metal screw threads.

Tipping emptying system.

# SEMICIRCU (STAINLESS STEEL)

Ref. PAPEINOXSEMI