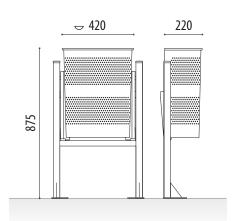

### SIZE:

Width: 220 mm. Height: 875 mm. Length: 420 mm. Capacity: 33 litres.

### SIZE:

Width: 220 mm. Height: 875 mm. Length: 420 mm. Capacity: 33 litres.

Semicircu stainless steel litter bin made out of micro-perforated sheet and round tubes, with a bottom plate for ground installation by means of metal screw threads.