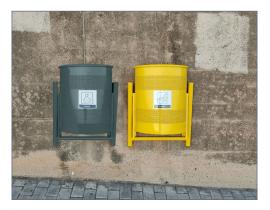

# LITTER BIN **SEMICIRCU WALL**

### **Ref. PAPEHIERSEMIP**

#### Semicircu urban steel wall-mounted litter

bin made out of micro-perforated sheet and round tubes. Wall installation by means of metal screw threads.

#### **STANDARD FINISHES:** Gray lacquered ..... Ref. PAPEHIERSEMIP