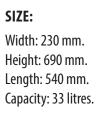

# LITTER BIN **SEMICIRCU WALL**

#### Semicircu urban steel wall-mounted litter

bin made out of micro-perforated sheet and round tubes. Wall installation by means of metal screw threads.