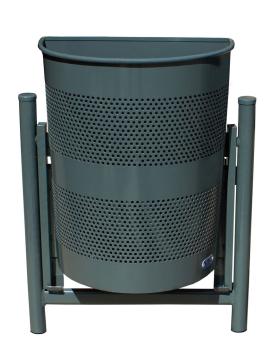

# LITTER BIN **SEMICIRCU WALL**

#### Semicircu urban steel wall-mounted litter

bin made out of micro-perforated sheet and round tubes. Wall installation by means of metal screw threads.