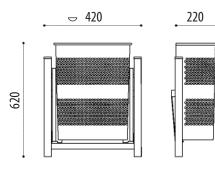

# LITTER BIN **SEMICIRCU WALL**

#### Semicircu urban steel wall-mounted litter

bin made out of micro-perforated sheet and round tubes. Wall installation by means of metal screw threads.