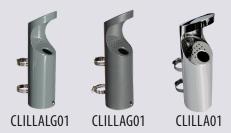

# LITTER BIN **SEMICIRCU WALL**



### **Ref. PAPEHIERSEMIP**





#### Semicircu urban steel wall-mounted litter

bin made out of micro-perforated sheet and round tubes. Wall installation by means of metal screw threads.

#### **STANDARD FINISHES:** Gray lacquered ..... Ref. PAPEHIERSEMIP

#### **OPTIONAL:**

- Personalization with micro-perforated logo decoration.



#### **LILLA ASHTRAY:**





## www.adourbanfurniture.com

🔆 +34 93 116 29 75 (International) | +34 93 456 03 03 (Spanish) 🔀 info@adourbanfurniture.com

Office, factory and warehouse: C/ Acer, 37-43 Pol. Ind. Les Guixeres 08915 Badalona - Spain