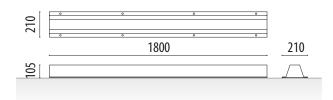

### WHEEL STOPPER

# SEPANG





Sepang model iron wheel stopper made of galvanized sheet steel, folded into an inverted "U" shape, with flat sides to be fixed to the ground using metal studs.

It allows vehicles to park in the same place without exceeding the maximum limit of parking spaces.

Ideal for garages, industrial warehouses, buildings, parking, ...

### **STANDARD FINISHES::**

Galvanized . . . . . . . . . Ref. SEPANG01

#### **OPTIONAL:**

- Screw anchors ø 11. Ref. T11L





#### **MEASURES:**

Width: 210 mm. Height: 105 mm. Length: 1800 mm.





## www.adourbanfurniture.com

+34 93 116 29 75 (International) +34 93 456 03 03 (Spanish)

igwedge info@adourbanfurniture.com