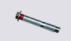

### WHEEL STOPPER

# SEPANG





Sepang model iron wheel stopper made of galvanized sheet steel, folded into an inverted "U" shape, with flat sides to be fixed to the ground using metal studs.

It allows vehicles to park in the same place without exceeding the maximum limit of parking spaces.

Ideal for garages, industrial warehouses, buildings, parking, ...

### **STANDARD FINISHES::**

Galvanized . . . . . . . . . Ref. SEPANG01

#### **OPTIONAL:**

- Screw anchors ø 11. Ref. T11L





#### **MEASURES:**

Width: 210 mm. Height: 105 mm. Length: 1800 mm.





## www.adourbanfurniture.com

+34 93 116 29 75 (International) +34 93 456 03 03 (Spanish)

igwedge info@adourbanfurniture.com