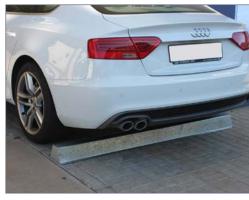

### WHEEL STOPPER

# SEPANG





Sepang model iron wheel stopper made of galvanized sheet steel, folded into an inverted "U" shape, with flat sides to be fixed to the ground using metal studs.

It allows vehicles to park in the same place without exceeding the maximum limit of parking spaces.

Ideal for garages, industrial warehouses, buildings, parking, ...

### **STANDARD FINISHES::**

Galvanized . . . . . . . . . Ref. SEPANG01

#### **OPTIONAL:**

- Screw anchors ø 11. Ref. T11L





#### **MEASURES:**

Width: 210 mm. Height: 105 mm. Length: 1800 mm.





## www.adourbanfurniture.com

+34 93 116 29 75 (International) +34 93 456 03 03 (Spanish)

igwedge info@adourbanfurniture.com