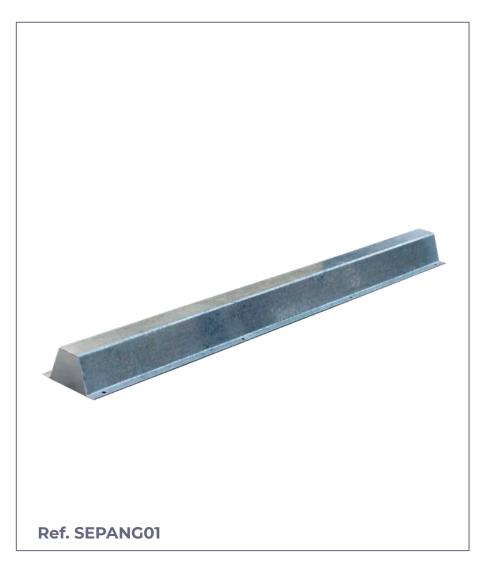

# SEPANG

Sepang model iron wheel stopper made of galvanized sheet steel, folded into an inverted "U" shape, with flat sides to be fixed to the ground using metal studs.

It allows vehicles to park in the same place without exceeding the maximum limit of parking spaces.

### **STANDARD FINISHES::**

Galvanized . . . . . . . . . Ref. SEPANG01

#### **MEASURES:**

Width: 210 mm. Height: 105 mm. Length: 1800 mm.