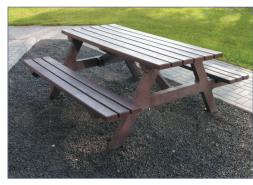

# **PICNIC TABLE**

Seren set built with recycled plastic slats and highly resistant and durable interior metal reinforcements. It is maintenance free, splinter free, water resistant and does not require painting.

## **STANDARD FINISHES:** Brown ...... Ref. BSERENM2.0

The bench is supplied disassembled for easy transport.