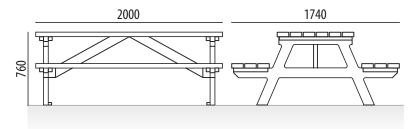

### **MEASURES:**

Width: 1740 mm. Height: 760 mm. Length: 2000 mm. Weight: 185 kg.