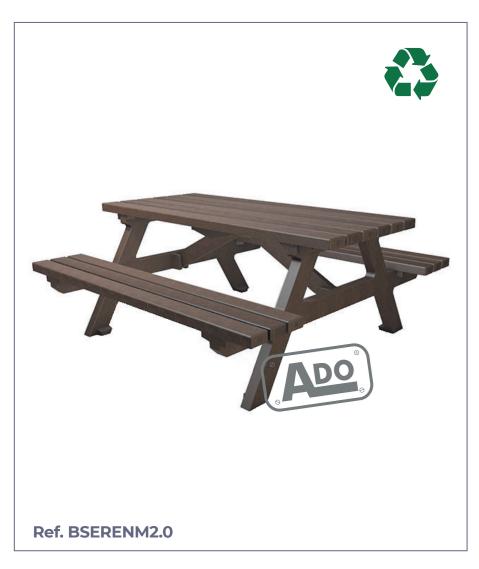

# **PICNIC TABLE**

Seren set built with recycled plastic slats and highly resistant and durable interior metal reinforcements. It is maintenance free, splinter free, water resistant and does not require painting.

## **STANDARD FINISHES:** Brown ...... Ref. BSERENM2.0

The bench is supplied disassembled for easy transport.