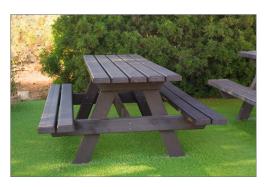

Resistant to water and humidity.

Useful life greater than 50 years.

Possibility of anchoring by embedding the leg or rod

Wooden picnic set ideal for parks, gardens, service areas, forest areas, picnic areas,...