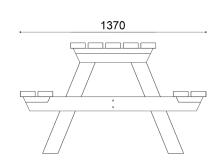

### **MEASURES:**

Height: 820 mm. Width: 1370 mm.

Length: 1700 mm / 2000 mm.

**Isla model picnic table** built with 100% recycled plastic slats, without harmful or toxic elements.

It is not necessary to carry out any type of maintenance.

#### **POSSIBILITY OF TWO MEASURES:**

1700 X 1370 X 820mm. . . REF.MISLAECO01 2000 X 1370 X 820mm... **REF.MISLAECO02** 

The bench is supplied semi-disassembled to facilitate transportation.