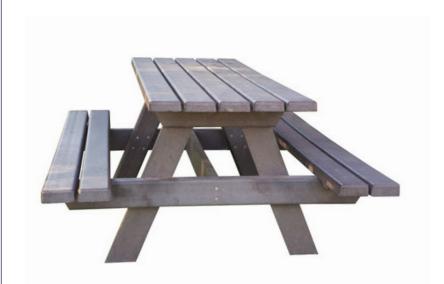

# **PICNIC TABLE**

Ref. MISLAECO

### **MEASURES:**

Height: 820 mm. Width: 1370 mm.

Length: 1700 mm / 2000 mm.

**Isla model picnic table** built with 100% recycled plastic slats, without harmful or toxic elements.

It is not necessary to carry out any type of maintenance.