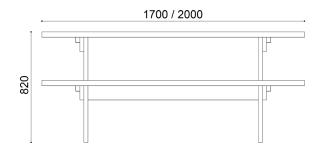

### **MEASURES:**

Height: 820 mm. Width: 1370 mm.

Length: 1700 mm / 2000 mm.

**Isla model picnic table** built with 100% recycled plastic slats, without harmful or toxic elements.

It is not necessary to carry out any type of maintenance.

#### **POSSIBILITY OF TWO MEASURES:**

1700 X 1370 X 820mm. . . REF.MISLAECO01 2000 X 1370 X 820mm... **REF.MISLAECO02** 

The bench is supplied semi-disassembled to facilitate transportation.