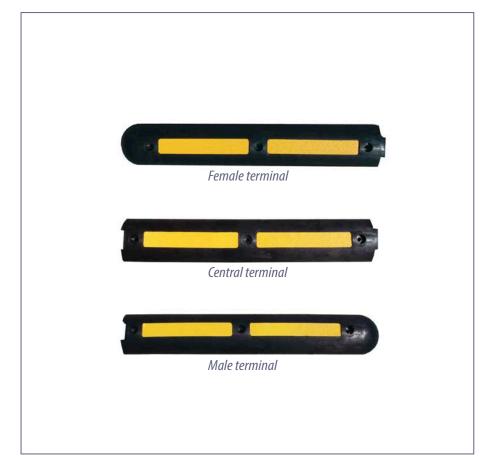

## **CYCLE LANE DEFENDER**

Sevimo model rubber vial separator in monobloc pieces with metal studs that are easily joined together. Thus achieving a better fixation to the ground and resistance to impacts.

Ideal for delimiting bicycle lanes or parking lots.

| MODELS: 60mm height.: Female terminal |  |
|---------------------------------------|--|
| 100mm height Female terminal          |  |