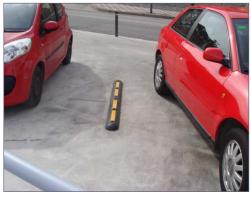

Ideal for delimiting bicycle lanes or parking lots.

| MODELS: 60mm height.: Female terminal |  |
|---------------------------------------|--|
| 100mm height Female terminal          |  |