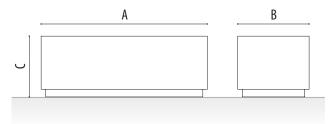

| Standard finishes | A (mm) | B (mm) | C (mm) | References |
|-------------------|--------|--------|--------|------------|
| Corten steel      | 1060   | 470    | 400    | JSHIPC01   |
| Grey oxiron       | 1060   | 470    | 400    | JSHIPG01   |