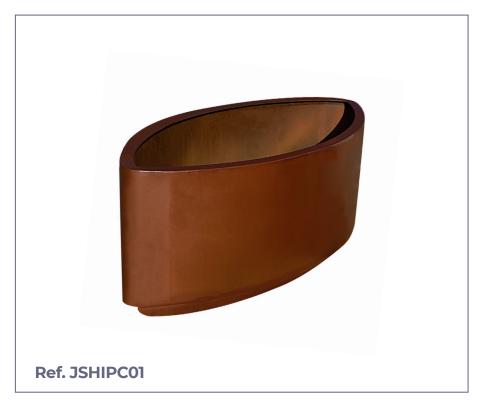

## SHIP

**Ship model planter** made of corten steel or lacquered iron cylinder with oval shape.

Upper plate welded to the structure to avoid possible damage and make it difficult to extract soil, while giving the planter greater rigidity.

Planter with the lower part designed for easy transport by forklift.