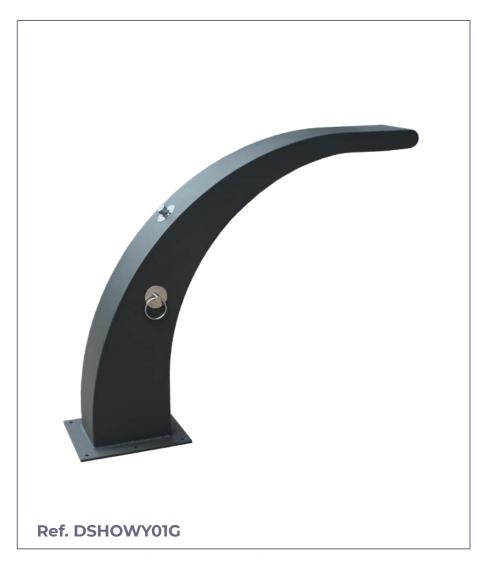

# SHOWY (FOR DOGS)

Showy model outdoor shower for dogs, built with an iron structure lacquered in the oven gray bollard. Sprinkler area built with satin stainless steel sheet. Anchor plate to fix to the ground.

#### **ACABADOS ESTÁNDAR:**

| Oxirón gris         | Ref. DSHOWY01G     |
|---------------------|--------------------|
| Imitación corten    | Ref. DSHOWY01IC    |
| Inoxidable AISI 304 | Ref. DSHOWY011     |
| Inoxidable AISI 316 | Ref. DSHOWY01IS316 |