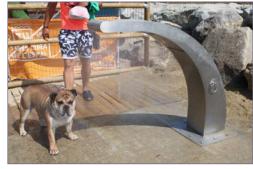

Its sprinklers allow to cover a large surface, thus refreshing the animal through special nozzles that diffuse the water pressure to have less impact of the water on the animal, preventing it from being frightened. Hook to fix the strap.

Low consumption shower to avoid wasting water.

Ideal to install on beaches, parks, pipicans, campsites, ...