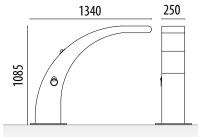

hor plate to fix to the ground.

Its sprinklers allow to cover a large surface, thus refreshing the animal through special nozzles that diffuse the water pressure to have less impact of the water on the animal, preventing it from being frightened. Hook to fix the strap.

Low consumption shower to avoid wasting water.

Ideal to install on beaches, parks, pipicans, campsites, ...

#### **ACABADOS ESTÁNDAR:**

| Oxirón gris         | Ref. DSHOWY01G     |
|---------------------|--------------------|
| Imitación corten    | Ref. DSHOWY01IC    |
| Inoxidable AISI 304 | Ref. DSHOWY011     |
| Inoxidable AISI 316 | Ref. DSHOWY01IS316 |

#### **OPTIONAL:**

- Wooden platform. Ref. TAMADUCHA
- Draining system.
- Non-slip base.



#### **MEASURES:**

Width: 250 mm. Height: 1085 mm. Length: 1340 mm.





## www.adourbanfurniture.com

+34 93 116 29 75 (International) +34 93 456 03 03 (Spanish)

info@adourbanfurniture.com