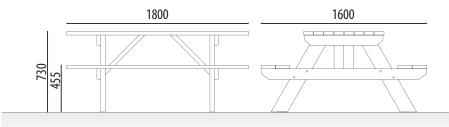

#### **MEASURES:**

Width: 1600 mm. Height: 730 mm. Length: 1800 mm. Weight: 85 kg.

**Ref. MSILVESTREECO** 