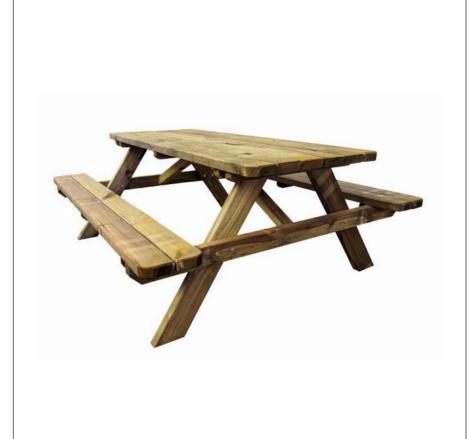

### **SILVESTRE**

Silvestre Picnic Table Set (Picnic eco range) with capacity for up to 6 people. Made of 3-use treated pine wood. 4 cm thick planks and rounded edges to avoid possible damage.

Wooden picnic set ideal for parks, gardens, service areas, forest areas, picnic areas,...

### **MODELS:**

Pine......Ref. MSILVESTREECO