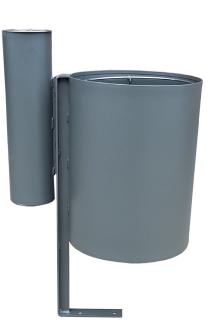

# LITTER BIN

#### SIZE:

Diameter: ø 360 mm. Height: 750 mm. Capacity: 50 litres.

**Sime urban litter bin** manufactured from highly resistant and robust weathering steel sheet, with T-shaped structure post, rounded edges, and a lower plate for ground installation by means of metal screw threads. It includes weathering steel activation on the outer surface.

With this design we wanted to achieve a litter bin that keeps up with the aesthetics of other weathering steel decoration elements, which currently constitute a popular trend, resulting in a robust and aesthetic litter bin.

#### **OPTIONAL:**

- Personalization with logo decoration.
- Stainless steel inner ring to hold garbage
- bags. Ref. AIP360
- In lacquered or stainless steel.
- Bricat finish (outer catalyzed varnish).
- To embed + decorative plate.
- Rou ashtray. **Rif. CROUCI**
- M11 screw thread. Ref. T11L
- Other measures on demand.

Bag holder inner ring.

Embedment

Ashtray.