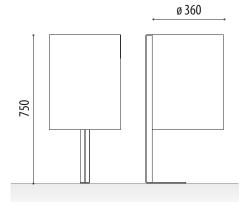

#### SIZE:

Diameter: ø 360 mm. Height: 750 mm. Capacity: 50 litres.

**Sime urban litter bin** manufactured from highly resistant and robust weathering steel sheet, with T-shaped structure post, rounded edges, and a lower plate for ground installation by means of metal screw threads. It includes weathering steel activation on the outer surface.