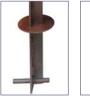

#### SIZE:

Diameter: ø 360 mm. Height: 750 mm. Capacity: 50 litres.

**Sime urban litter bin** manufactured from highly resistant and robust weathering steel sheet, with T-shaped structure post, rounded edges, and a lower plate for ground installation by means of metal screw threads. It includes weathering steel activation on the outer surface.

Bag holder inner ring.

Embedment

Ashtray.