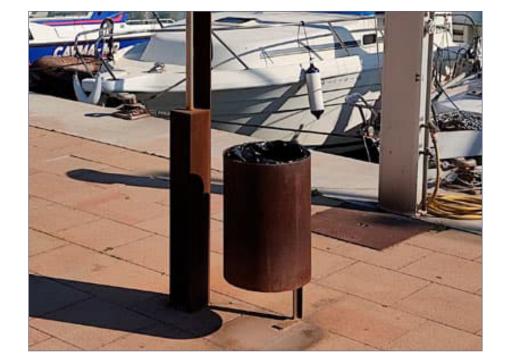

#### SIZE:

Diameter: ø 360 mm. Height: 750 mm. Capacity: 50 litres.

**Sime urban litter bin** manufactured from highly resistant and robust weathering steel sheet, with T-shaped structure post, rounded edges, and a lower plate for ground installation by means of metal screw threads. It includes weathering steel activation on the outer surface.

With this design we wanted to achieve a litter bin that keeps up with the aesthetics of other weathering steel decoration elements, which currently constitute a popular trend, resulting in a robust and aesthetic litter bin.