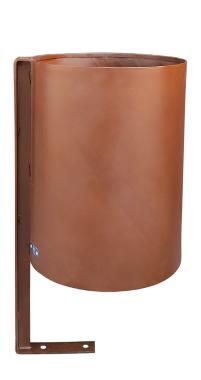

#### SIZE:

Diameter: ø 360 mm. Height: 750 mm. Capacity: 50 litres.

**Sime urban litter bin** manufactured from highly resistant and robust weathering steel sheet, with T-shaped structure post, rounded edges, and a lower plate for ground installation by means of metal screw threads. It includes weathering steel activation on the outer surface.

With this design we wanted to achieve a litter bin that keeps up with the aesthetics of other weathering steel decoration elements, which currently constitute a popular trend, resulting in a robust and aesthetic litter bin.