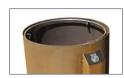

#### **OPTIONAL:**

- Personalization with logo decoration.
- Stainless steel inner ring to hold garbage
- bags. Ref. AIP360
- In lacquered or stainless steel.
- Bricat finish (outer catalyzed varnish).
- To embed + decorative plate.
- Rou ashtray. **Rif. CROUCI**
- M11 screw thread. Ref. T11L
- Other measures on demand.

Bag holder inner ring.

Embedment

Ashtray.