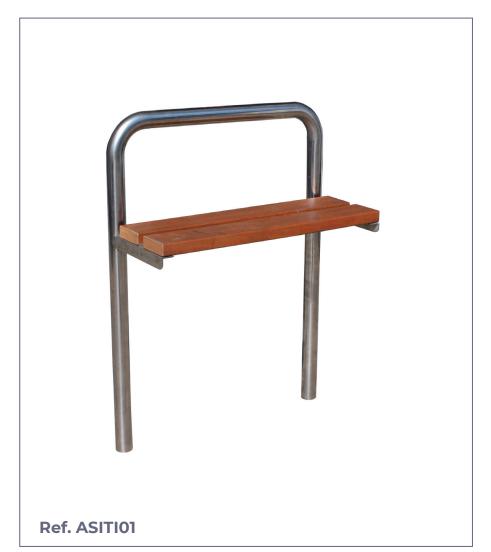

## SIT

**Sit model bicycle rack** built in galvanized iron or 304 stainless steel, with an angled structure and two 750x110x35 mm wooden slats.

Ideal for sitting down, leaving the packages (helmet, backpack, ...) at the time of tying the bicycle without leaving them on the ground.

#### **STANDARD FINISHES:**

Tube ø 48 mm.:

Galvanized . . . . . . . . . . Ref. ASITG01

<u>Tube ø 50,8 mm.:</u>

Stainless steel ...... **Ref. ASITI01** 