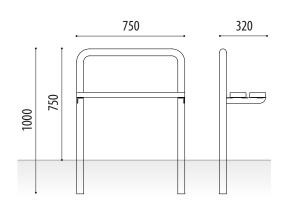

#### **MEASURES:**

Width: 320 mm. Visible height: 750 mm. Total height: 1000 mm. Length: 750 mm.