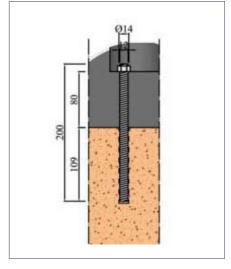

#### **INSTRUCTIONS:**

- Place the spacer in the desired place and drill with a ø 14 mm drill. to the depth indicated for each fixing.
- Remove the separator and clean the residue holes.
- Fill approximately 2/3 of the holes with resin. Ref. RS400
- Place the spacer with the screws (rod + nut + washer) **Ref. PANTERATOR**
- Wait for the resin to dry and adjust the spacer with the nut.

### **FIXATION:**

Fixings in the center of the separator.

Separator end fixings.