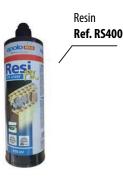

#### **INSTRUCTIONS:**

- Place the spacer in the desired place and drill with a ø 14 mm drill. to the depth indicated for each fixing.
- Remove the separator and clean the residue holes.
- Fill approximately 2/3 of the holes with resin. Ref. RS400
- Place the spacer with the screws (rod + nut + washer) **Ref. PANTERATOR**
- Wait for the resin to dry and adjust the spacer with the nut.