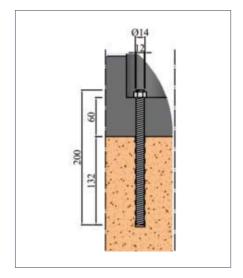

#### **INSTRUCTIONS:**

- Place the spacer in the desired place and drill with a ø 14 mm drill. to the depth indicated for each fixing.
- Remove the separator and clean the residue holes.
- Fill approximately 2/3 of the holes with resin. Ref. RS400
- Place the spacer with the screws (rod + nut + washer) **Ref. PANTERATOR**
- Wait for the resin to dry and adjust the spacer with the nut.

### **FIXATION:**

Fixings in the center of the separator.

Separator end fixings.