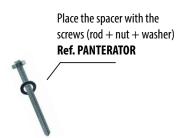

#### **INSTRUCTIONS:**

- Place the spacer in the desired place and drill with a ø 14 mm drill. to the depth indicated for each fixing.
- Remove the separator and clean the residue holes.
- Fill approximately 2/3 of the holes with resin. Ref. RS400
- Place the spacer with the screws (rod + nut + washer) **Ref. PANTERATOR**
- Wait for the resin to dry and adjust the spacer with the nut.