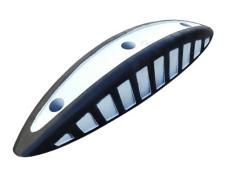

# **INSTRUCTIONS**

## NAKE CYCLE LANE SEPARATOR

#### **INCLUDE:**







#### **INSTRUCTIONS:**

- Place the spacer in the desired place and drill with a ø 14 mm drill. to the depth indicated for each fixing.
- Remove the separator and clean the residue holes.
- Fill approximately 2/3 of the holes with resin. Ref. RS400
- Place the spacer with the screws (rod + nut + washer) **Ref. PANTERATOR**
- Wait for the resin to dry and adjust the spacer with the nut.

### **FIXATION:**



Fixings in the center of the separator.



Separator end fixings.



## www.adourbanfurniture.com

+34 93 116 29 75 (International) +34 93 456 03 03 (Spanish)

igsep info@adourbanfurniture.com