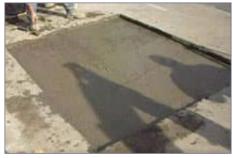

## **INSTALLATION:**

Mark surface.

Cut surface.

Chop the surface.

Clean surface.

Fill surface with concrete.

Install the monobloc piece.