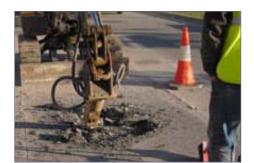

## **INSTALLATION:**

Mark surface.

Cut surface.

Chop the surface.

Clean surface.

Fill surface with concrete.

Install the monobloc piece.