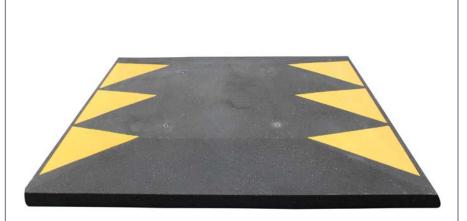

## CONCRETE

Speed reducer / Berlin concrete cushion built in monobloc pieces for easy and quick installation on site with a lifting crane.

Being built in prefabricated concrete, it integrates perfectly with the asphalt of the street.

It consists of triangles painted in yellow.

Width: 1500 mm. Length: 900 mm.

Width: 1780 mm.

Height of central part: 140 mm. Exterior height: 70 mm. Length: 2360 mm.