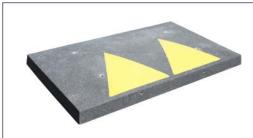

## CONCRETE

Speed reducer / Berlin concrete cushion built in monobloc pieces for easy and quick installation on site with a lifting crane.

Being built in prefabricated concrete, it integrates perfectly with the asphalt of the street.

It consists of triangles painted in yellow.

Width: 1500 mm. Length: 900 mm.

Width: 1780 mm.

Height of central part: 140 mm. Exterior height: 70 mm. Length: 2360 mm.