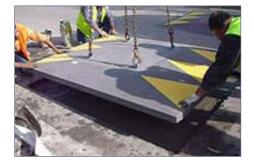

## CONCRETE

Speed reducer / Berlin concrete cushion built in monobloc pieces for easy and quick installation on site with a lifting crane.

Being built in prefabricated concrete, it integrates perfectly with the asphalt of the street.

## **INSTALLATION:**

Mark surface.

Cut surface.

Chop the surface.

Clean surface.

Fill surface with concrete.

Install the monobloc piece.