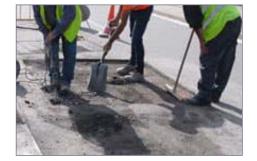

## **INSTALLATION:**

Mark surface.

Cut surface.

Chop the surface.

Clean surface.

Fill surface with concrete.

Install the monobloc piece.