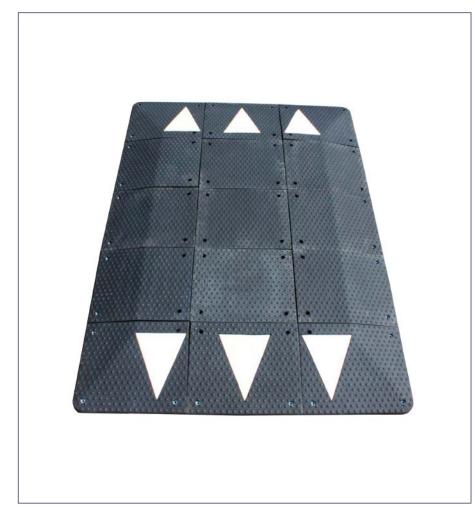

# **BERLINES CUSHION**

Berlin Mitte model prefabricated rubber cushion for urban roads. The cushion is an elevation implanted in the middle of the road that constitutes an obstacle depending on the distance of the wheels of the same axle of the vehicle that allows buses and other heavy vehicles not to be affected by it, since the separation between wheels It is wider than the height of the Berlin cushion.

All parts are made of vulcanized rubber, black or red.

It consists of white vulcanized rubber triangles, to achieve greater resistance to the passage of vehicles, thus avoiding premature wear.

Being a modular system, we can adapt these to the measurements required by the work.

All pieces have 4 anchoring points and have a male - female system in their design to facilitate installation and correct alignment.