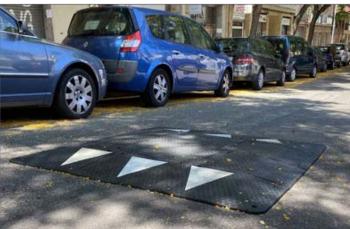

# **BERLINES CUSHION**

Berlin Mitte model prefabricated rubber cushion for urban roads. The cushion is an elevation implanted in the middle of the road that constitutes an obstacle depending on the distance of the wheels of the same axle of the vehicle that allows buses and other heavy vehicles not to be affected by it, since the separation between wheels It is wider than the height of the Berlin cushion.

All parts are made of vulcanized rubber, black or red.

It consists of white vulcanized rubber triangles, to achieve greater resistance to the passage of vehicles, thus avoiding premature wear.

Being a modular system, we can adapt these to the measurements required by the work.