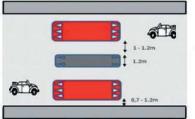

# **BERLINES CUSHION**

Berlin Mitte model prefabricated rubber cushion for urban roads. The cushion is an elevation implanted in the middle of the road that constitutes an obstacle depending on the distance of the wheels of the same axle of the vehicle that allows buses and other heavy vehicles not to be affected by it, since the separation between wheels It is wider than the height of the Berlin cushion.