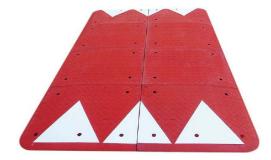

# **BERLINES CUSHION**

Berlin Mitte model prefabricated rubber cushion for urban roads. The cushion is an elevation implanted in the middle of the road that constitutes an obstacle depending on the distance of the wheels of the same axle of the vehicle that allows buses and other heavy vehicles not to be affected by it, since the separation between wheels It is wider than the height of the Berlin cushion.

All parts are made of vulcanized rubber, black or red.

It consists of white vulcanized rubber triangles, to achieve greater resistance to the passage of vehicles, thus avoiding premature wear.

Being a modular system, we can adapt these to the measurements required by the work.

All pieces have 4 anchoring points and have a male - female system in their design to facilitate installation and correct alignment.