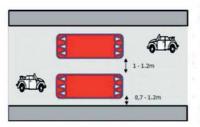

# **BERLINES CUSHION**

Berlin Mitte model prefabricated rubber cushion for urban roads. The cushion is an elevation implanted in the middle of the road that constitutes an obstacle depending on the distance of the wheels of the same axle of the vehicle that allows buses and other heavy vehicles not to be affected by it, since the separation between wheels It is wider than the height of the Berlin cushion.