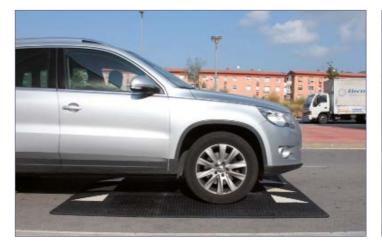

# **BERLINES CUSHION**

Berlin Mitte model prefabricated rubber cushion for urban roads. The cushion is an elevation implanted in the middle of the road that constitutes an obstacle depending on the distance of the wheels of the same axle of the vehicle that allows buses and other heavy vehicles not to be affected by it, since the separation between wheels It is wider than the height of the Berlin cushion.

All parts are made of vulcanized rubber, black or red.

It consists of white vulcanized rubber triangles, to achieve greater resistance to the passage of vehicles, thus avoiding premature wear.

Being a modular system, we can adapt these to the measurements required by the work.