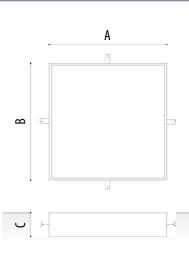

### Ref. ALCUMA1000G

| A    | В    | C   |
|------|------|-----|
| 1000 | 1000 | 200 |
| 1200 | 1200 | 200 |
| 1400 | 1400 | 200 |
| 1600 | 1600 | 200 |

Square or rectangular tree frame to define the space of land that the tree needs for its growth. It is manufactured with galvanized sheet or corten sheet.