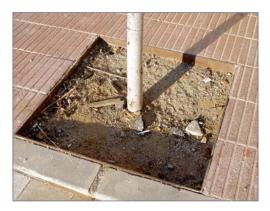

## **TREE GRATES**

# **SQUARED FRAME**



### Ref. ALCUMA1000G

| A    | В    | C   |
|------|------|-----|
| 1000 | 1000 | 200 |
| 1200 | 1200 | 200 |
| 1400 | 1400 | 200 |
| 1600 | 1600 | 200 |



Square or rectangular tree frame to define the space of land that the tree needs for its growth. It is manufactured with galvanized sheet or corten sheet.

In continuous pavements it is used directly as formwork.

#### **MODELS:**

| 1000x1000 mm | . Ref. ALCUMA1000G |
|--------------|--------------------|
| 1200x1200 mm | . Ref. ALCUMA1200G |
| 1400x1400 mm | . Ref. ALCUMA1400G |
| 1600x1600 mm | . Ref. ALCUMA1600G |

#### **OPTIONAL:**

- Lacquered in other colors, laminated finish or stainless steel.
- Other measures to consult.





## www.adourbanfurniture.com

伦 +34 93 116 29 75 (International) | +34 93 456 03 03 (Spanish)

🔀 info@adourbanfurniture.com

Office, factory and warehouse: C/ Acer, 37-43 Pol. Ind. Les Guixeres 08915 Badalona - Spain