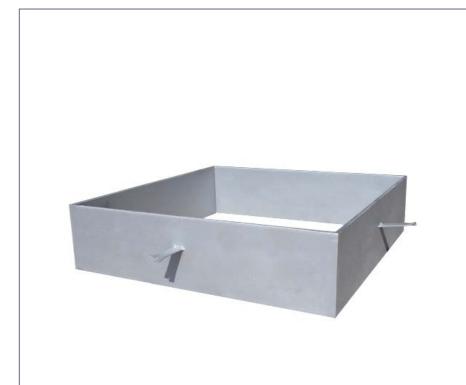

### Ref. ALCUMA1000G

| A    | В    | C   |
|------|------|-----|
| 1000 | 1000 | 200 |
| 1200 | 1200 | 200 |
| 1400 | 1400 | 200 |
| 1600 | 1600 | 200 |

Square or rectangular tree frame to define the space of land that the tree needs for its growth. It is manufactured with galvanized sheet or corten sheet.