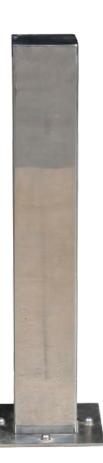

# SECURITY BOLLARD **SQUARE STAINLESS STEEL INOX**

### Anti-moon security bollard in square stainless steel 120x120 mm. with an internal reinforced iron core of 100x100x4 mm. Possibility of filling its interior with concrete, sand or gravel to reinforce it even more.

Ideal for commercial premises at street level, thus avoiding the landing of vehicles on them.

**STANDARD FINISHES:** Stainless steel ..... **Ref. PSEGC122** 

### **ACCESSORIES:**

- 1 ring for bollard. Ref. S1AP
- 2 rings for bollard. Ref. S2AP
- Galvanized chain ø 7,5 mm.
- Ref. CD08012260

Ref. PSEGC122

Width: 120x120 mm. Visible height: 750 mm. Overall height: 1013 mm.

Thickness: 2 mm.

**MEASURES:** 