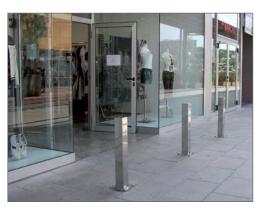

# SECURITY BOLLARD **SQUARE STAINLESS STEEL INOX**

### Anti-moon security bollard in square stainless steel 120x120 mm. with an internal reinforced iron core of 100x100x4 mm. Possibility of filling its interior with concrete, sand or gravel to reinforce it even more.

Ideal for commercial premises at street level, thus avoiding the landing of vehicles on them.

**STANDARD FINISHES:** Stainless steel ..... **Ref. PSEGC122** 