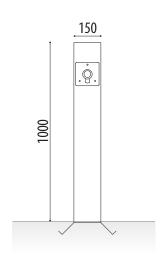

### SIZE:

Width: 150x150 mm. Height: 1000 mm. Base plate: 250x250 mm.

## SIZE:

Width: 150x150 mm. Height: 1000 mm.

Height below the ground: 50-60 mm.