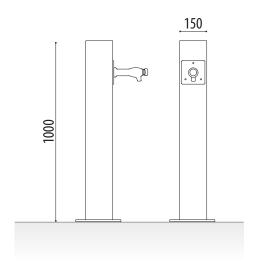

### SIZE:

Width: 150x150 mm. Height: 1000 mm. Base plate: 250x250 mm.

## SIZE:

Width: 150x150 mm. Height: 1000 mm.

Height below the ground: 50-60 mm.