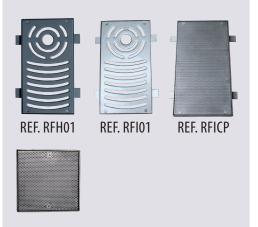

## **GRATES (OPTIONAL):**

Grate to choose among a wide variety, including models which are screwable to the ground with security screws (thus preventing their theft).