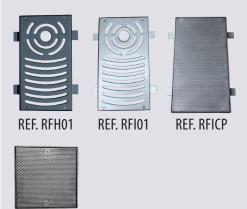

## **GRATES (OPTIONAL):**

Grate to choose among a wide variety, including models which are screwable to the ground with security screws (thus preventing their theft).