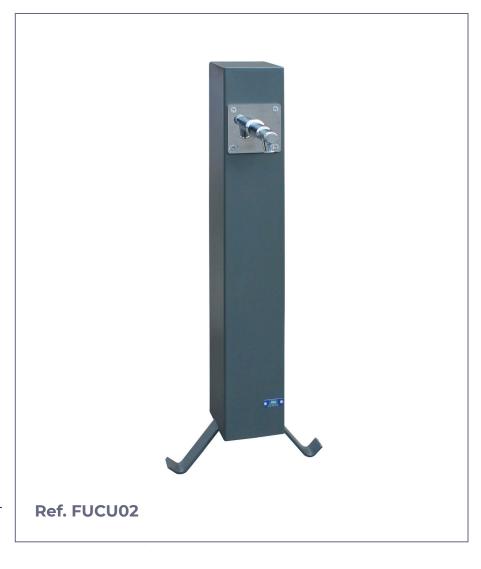

## **SQUARE**

Square urban drinking fountain in oven lacquered zinc-plated steel for greater corrosion resistance. Drinking fountain with 150x150 mm square steel column and stainless steel tap mounting plate. Chrome-plated steel tap with push-button system included.

### SIZE:

Width: 150x150 mm. Height: 1000 mm. Base plate: 250x250 mm.

Ideal installation in parks, schools, gardens, streets, etc....

| ACABADOS ESTÁNDAR: |             |
|--------------------|-------------|
| Oxiron grey        | Ref. FUCU02 |