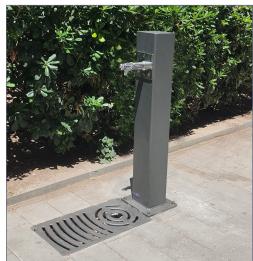

# **SQUARE (ECO)**

Square Eco urban drinking fountain in oven lacquered zinc-plated steel for greater corrosion resistance. Fountain with square column structure.

Chrome-plated steel tap with push-button system included.

Ideal installation in parks, schools, gardens, streets, etc....

| ACABADOS ESTÁNDAR: |             |
|--------------------|-------------|
| Oxiron grey        | Ref. FUCU02 |

## SIZE:

Width: 150x150 mm. Height: 1000 mm.

Height below the ground: 50-60 mm.