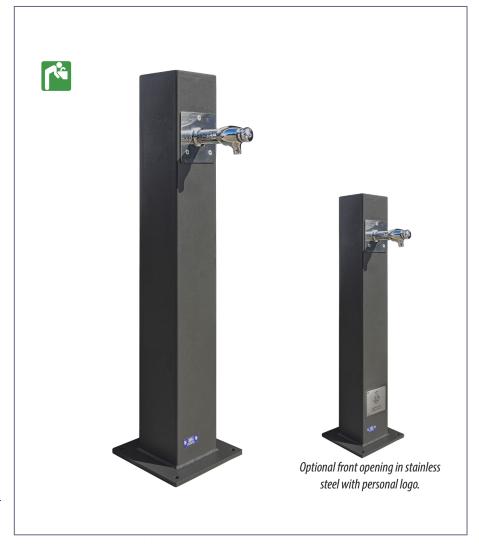

## **SQUARE**

Square urban drinking fountain in oven lacquered zinc-plated steel for greater corrosion resistance. Drinking fountain with 150x150 mm square steel column and stainless steel tap mounting plate. Chrome-plated steel tap with push-button system included.

### **Optional:**

• Front or rear opening for possible repairs. It can be customised in stainless steel with a logo or text decoration of the Municipality.

Customisation with the Municipality logo or coat of arms.

### SIZE:

Width: 150x150 mm. Height: 1000 mm. Base plate: 250x250 mm.