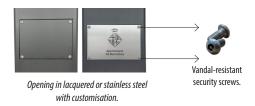

### **Optional:**

• Front or rear opening for possible repairs. It can be customised in stainless steel with a logo or text decoration of the Municipality.

Customisation with the Municipality logo or coat of arms.