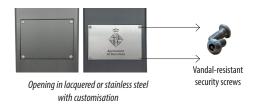

### **Optional:**

• Front or rear opening for possible repairs. It can be customised in stainless steel with a logo or text decoration of the Municipality.

Customisation with the Municipality logo or coat of arms.