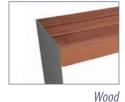

# LOW BENCH SQUARED

Squared urban low bench with 6 mm sheet metal structure. Square-shaped with 5 wooden slats measuring 1800x110x35 mm. Designed using a simple screw system to facilitate assembly and save transportation.

### **STANDARD FINISHES:**

Grey oxiron..... Ref. BSQUAREDAM01