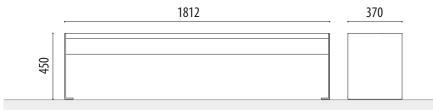

#### **MEASURES:**

Width: 370 mm. Total height: 450 mm. Length: 1812 mm.

🟹 info@adourbanfurniture.com

Office, factory and warehouse: C/ Acer, 37-43 Pol. Ind. Les Guixeres 08915 Badalona - Spain