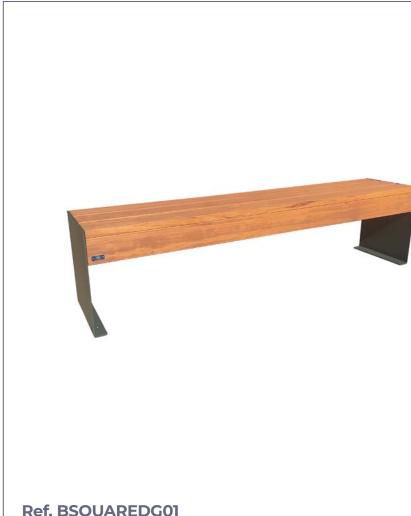

# LOW BENCH SQUARED

Squared urban low bench with 6 mm sheet metal structure. Square-shaped with 5 wooden slats measuring 1800x110x35 mm. Designed using a simple screw system to facilitate assembly and save transportation.

## Ref. BSQUAREDG01

#### **MEASURES:**

Width: 370 mm. Total height: 450 mm. Length: 1812 mm.

🟹 info@adourbanfurniture.com

Office, factory and warehouse: C/ Acer, 37-43 Pol. Ind. Les Guixeres 08915 Badalona - Spain