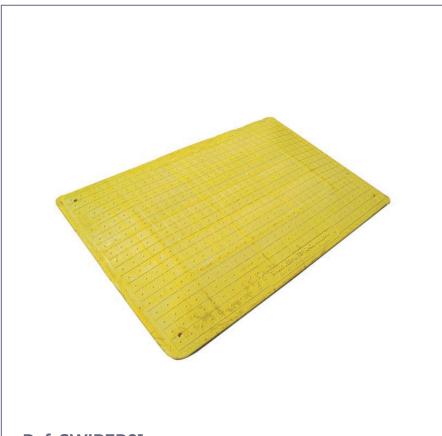

### **Ref. SWIPER01**

#### **MEASURES:**

Width: 800 mm. Height: 30 mm. Length: 1200 mm. Weight: 13 Kg.

Swiper model trench cover ideal for covering holes and temporary trenches on construction sites.

Light but rigid product, since it is reinforced with fiberglass, which makes it possible to eliminate the use of the classic iron plates traditionally used to cover trenches, maintaining performance in the most demanding situations.

#### **MODELS:**

Yellow..... Ref. SWIPER01