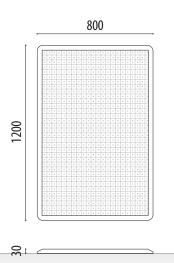

#### **MEASURES:**

Width: 800 mm. Height: 30 mm. Length: 1200 mm. Weight: 13 Kg.

Swiper model trench cover ideal for covering holes and temporary trenches on construction sites.

Light but rigid product, since it is reinforced with fiberglass, which makes it possible to eliminate the use of the classic iron plates traditionally used to cover trenches, maintaining performance in the most demanding situations.