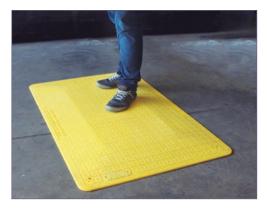

#### **MEASURES:**

Width: 800 mm. Height: 30 mm. Length: 1200 mm. Weight: 13 Kg.

Swiper model trench cover ideal for covering holes and temporary trenches on construction sites.

Light but rigid product, since it is reinforced with fiberglass, which makes it possible to eliminate the use of the classic iron plates traditionally used to cover trenches, maintaining performance in the most demanding situations.

#### **FEATURES:**

- Molded in a single reinforced fiberglass piece.

- Non-slip surface.
- Covers trenches up to 700 mm.
- Supports a weight of up to 500 Kg.
- Central section of reinforced fiberglass.
- Non-slip surface and beveled edges.
- Weighs less than a metal deck.