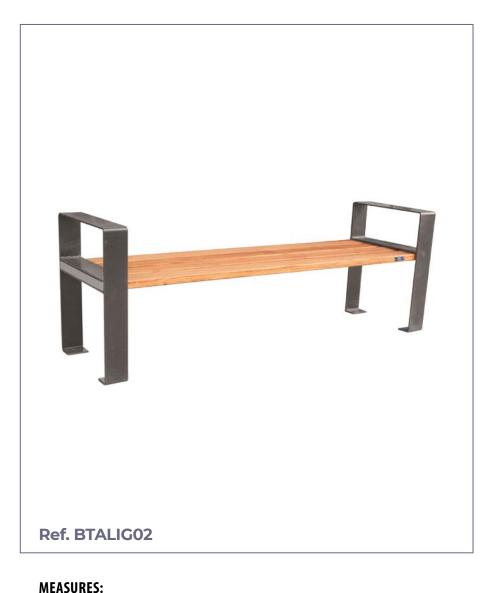

## **LOW BENCH**

Tali model urban bench composed of 4 tropical wood slats of 1800x110x35 mm.

Structure built with 100x8 mm iron handrails. Curved in an inverted "U" shape.

Ideal for town halls, shopping centers, schools, squares, streets, parks,...

### **STANDARD FINISHES:**

Grey oxiron......Ref. BTALING02

#### **OPTIONAL:**

- Possibility of synthetic wood slats.
- Possibility of iron slats.
- Possibility of manufacturing in imitation corten or in other colors.

Wood

Tube

Sheet

Perforated sheet

Width: 520 mm. Total height: 640 mm. Length: 1800 mm.