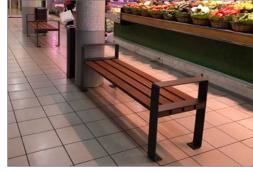

## **LOW BENCH**

Tali model urban bench composed of 4 tropical wood slats of 1800x110x35 mm.

Structure built with 100x8 mm iron handrails. Curved in an inverted "U" shape.

Ideal for town halls, shopping centers, schools, squares, streets, parks,...