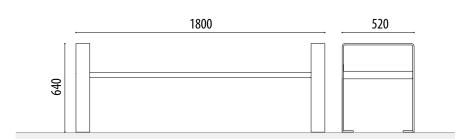

#### **OPTIONAL:**

- Possibility of synthetic wood slats.
- Possibility of iron slats.
- Possibility of manufacturing in imitation corten or in other colors.

Wood

Tube

Sheet

Perforated sheet

Width: 520 mm. Total height: 640 mm. Length: 1800 mm.