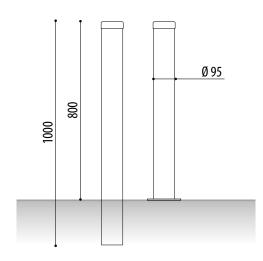

### **FIXED TAP MEASURES:**

Diameter: ø 95 mm. Visible height: 800 mm. Total height: 1000 mm.

#### **PLATE TAP MEASURES:**

Diameter: ø 95 mm. Visible / total height: 800 mm.