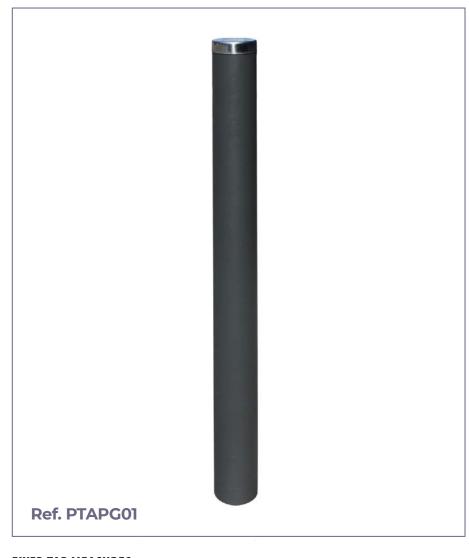

# **FIXED BOLLARD**

Tap model bollard in a simple and cylindrical shape, built in galvanized iron and oxiron or imitation corten. Top cap in stainless steel.

Bollard built with interior and exterior anti-rust galvanized iron tube with anti-poster / sticker surface treatment.

#### **STANDARD FINISHES:**

Grey oxiron......Ref. PTAPG01