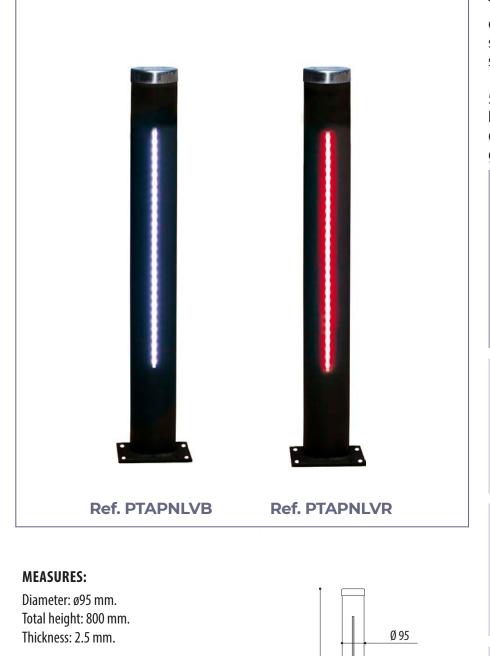

## 

800

Tap model luminous bollard with low consumption LEDs. Constructed of oxiron color sendzimir galvanized steel tube, with a stainless steel top.

500mm led strip. high located vertically in the body of the bollard. Possibility of up to 4 strips of leds. Ideal for lighting paths, pedestrian areas, gardens, parks, ...

| MUDELS:                                    |
|--------------------------------------------|
| White led:                                 |
| Gray oxiron (1 strip) <b>Ref. PTAPNLVB</b> |
| Gray oxiron (2 strips) Ref. PTAPNLVB2      |
| , ,                                        |
|                                            |

Red led: Gray oxiron (1 strip) ..... **Ref. PTAPNLVR** Gray oxiron (2 strips)..... Ref. TAPNLVR2