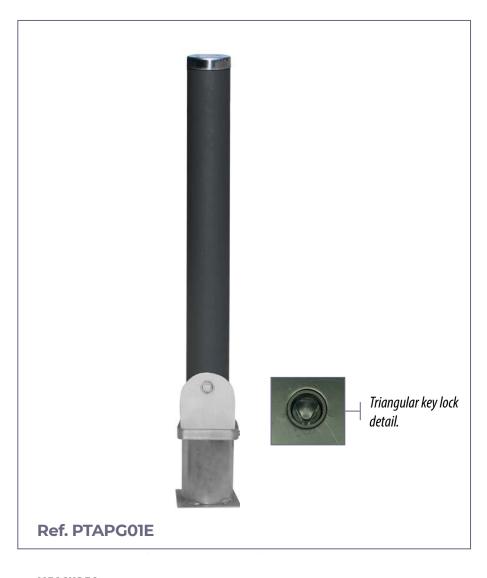

## REMOVABLE BOLLARD

**MEASURES:** 

Diameter: ø95 mm. Visible height: 800 mm. Overall height: 1000 mm.

Tap model removable bollard, simple and cylindrical in galvanized iron and finished in oxiron or imitation corten. Top cap in stainless steel. Galvanized ground-anchoring base for bollard housing with universal lock.

Ground anchoring base for bollard housing with universal key lock on the top cover of the base.

Bollards built with internal and external antirust galvanized iron tube with anti-poster/sticker surface treatment.

### **STANDARD FINISHES:**

Grey oxiron......Ref. PTAPG01E