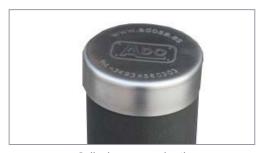

#### **ACCESSORIES:**

- 1 ring for bollard. Ref. S1AP
- 2 rings for bollard. Ref. S2AP
- Galvanized chain of ø 6 mm. Ref. CG6100
- 40 mm brass padlock. with steel arch. **Ref. CNMCAD40**

Bollard upper part detail.