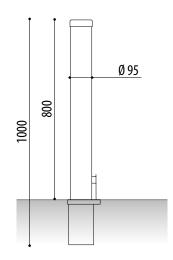

## REMOVABLE BOLLARD

**MEASURES:** 

Diameter: ø95 mm. Visible height: 800 mm. Overall height: 1000 mm.

Tap model removable bollard, simple and cylindrical in galvanized iron and finished in oxiron or imitation corten. Top cap in stainless steel. Galvanized ground-anchoring base for bollard housing with universal lock.