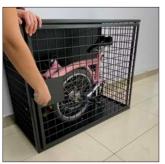

### Lockers to store bicycles.

Modular lockers that can be screwed together or fixed to the wall.

Standardized locker measurements for most 16 or 20-inch wheel folding bikes (Bronton, Decathlon, Dahon, ...).

The locker has in the central part a digital electronic coded lock with a touch screen opening-closing technology by means of a numerical combination to avoid having to carry a key and padlock.