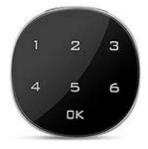

The locker has in the central part a digital electronic coded lock with a touch screen opening-closing technology by means of a numerical combination to avoid having to carry a key and padlock.

#### **STANDARD FINISHES:**

Black.

Write.

**TAQBICI** 

The user selects the desired coding for a single use (from 4 to 16 digits), allowing the bicycle or scooter to be parked without the use of chains or padlocks; and once the parking time has ended, the user enters their code to collect the bicycle or scooter.