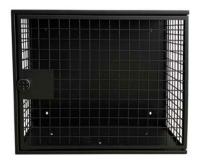

### Lockers to store bicycles.

Modular lockers that can be screwed together or fixed to the wall.

Standardized locker measurements for most 16 or 20-inch wheel folding bikes (Bronton, Decathlon, Dahon, ...).

The locker has in the central part a digital electronic coded lock with a touch screen opening-closing technology by means of a numerical combination to avoid having to carry a key and padlock.