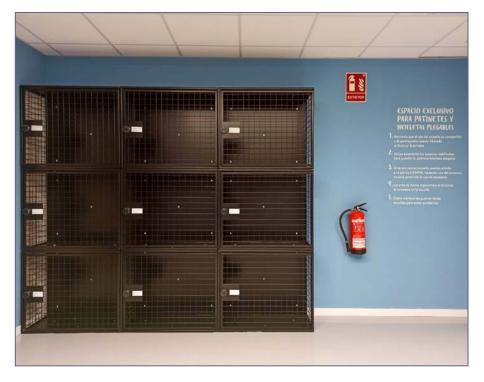

# **BIKE PARKING**

### Lockers to store bicycles.

Modular lockers that can be screwed together or fixed to the wall.

Standardized locker measurements for most 16 or 20-inch wheel folding bikes (Bronton, Decathlon, Dahon, ...).

Ideal locker for offices, hotels, shopping centrers, shops, town halls, gyms, private venues, ...