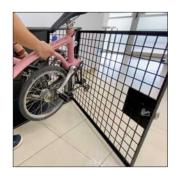

### Lockers to store bicycles.

Modular lockers that can be screwed together or fixed to the wall.

Standardized locker measurements for most 16 or 20-inch wheel folding bikes (Bronton, Decathlon, Dahon, ...).

The locker has in the central part a digital electronic coded lock with a touch screen opening-closing technology by means of a numerical combination to avoid having to carry a key and padlock.