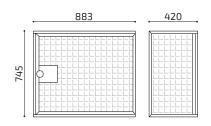

### Lockers to store bicycles.

Modular lockers that can be screwed together or fixed to the wall.

Standardized locker measurements for most 16 or 20-inch wheel folding bikes (Bronton, Decathlon, Dahon, ...).