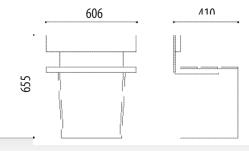

OCO1

#### **OPTIONAL:**

- Possibility of synthetic wood slats.
- Possibility of steel slats.
- Possible manufacture in faux weathering or other colours.

#### SIZE:

Width: 410 mm. Height: 655 mm. Length: 1806 mm.





# **URBAN SINGLE-SEAT BENCH**





Teatro urban single-seat bench composed of 4 slats of tropical wood of 600x110x35 mm.

Structure manufactured from 3 mm folded metal sheet.

Ideal for municipalities, shopping centres, schools, squares, streets, parks, etc....

### **STANDARD FINISHES:**

Grey oxiron..... Ref. STEATROGO1 Weathering steel..... Ref. STEATROCO1

### **OPTIONAL:**

- Possibility of synthetic wood slats.
- Possibility of iron slats.
- Possible manufacture in faux weathering or other colours.

#### **MEASURES:**

Width: 410 mm. Height: 655 mm. Length: 606 mm.





## **URBAN BENCH WITHOUT BACK**





Teatro urban bench without back composed of 3 slats of tropical wood of 1800x110x35 mm.

Structure manufactured from 3 mm folded metal sheet.

Ideal for municipalities, shopping centres, schools, squares, streets, parks, etc....

#### **STANDARD FINISHES:**

Oxiron grey......Ref. BTEATROGO2 Weathering steel..... Ref. BTEATROCO2

#### **OPTIONAL:**

- Possibility of synthetic wood slats.
- Possibility of steel slats.
- Possible manufacture in faux weathering or other colours.

#### SIZE:

Width: 370 mm. Height: 450 mm. Length: 1806 mm.





## www.adourbanfurniture.com

+34 93 116 29 75 (International) | +34 93 456 03 03 (Spanish)

igwedge info@adourbanfurniture.com