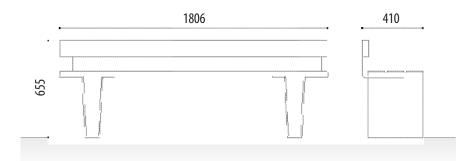

## **URBAN BENCH**





Teatro urban bench composed of four 1800x110x35 mm tropical wood slats.

Structure manufactured from 3 mm folded metal sheet.

Ideal for municipalities, shopping centres, schools, squares, streets, parks, etc....

### **STANDARD FINISHES:**

Oxiron grey......Ref. BTEATROG01 Weathering steel ...... Ref. BTEATROCO1

#### **OPTIONAL:**

- Possibility of synthetic wood slats.
- Possibility of steel slats.
- Possible manufacture in faux weathering or other colours.

#### SIZE:

Width: 410 mm. Height: 655 mm. Length: 1806 mm.





# **URBAN SINGLE-SEAT BENCH**





Teatro urban single-seat bench composed of 4 slats of tropical wood of 600x110x35 mm.

Structure manufactured from 3 mm folded metal sheet.

Ideal for municipalities, shopping centres, schools, squares, streets, parks, etc....

### **STANDARD FINISHES:**

Grey oxiron..... Ref. STEATROGO1 Weathering steel..... Ref. STEATROCO1

### **OPTIONAL:**

- Possibility of synthetic wood slats.
- Possibility of iron slats.
- Possible manufacture in faux weathering or other colours.

#### **MEASURES:**

Width: 410 mm. Height: 655 mm. Length: 606 mm.





## **URBAN BENCH WITHOUT BACK**





Teatro urban bench without back composed of 3 slats of tropical wood of 1800x110x35 mm.

Structure manufactured from 3 mm folded metal sheet.

Ideal for municipalities, shoppin