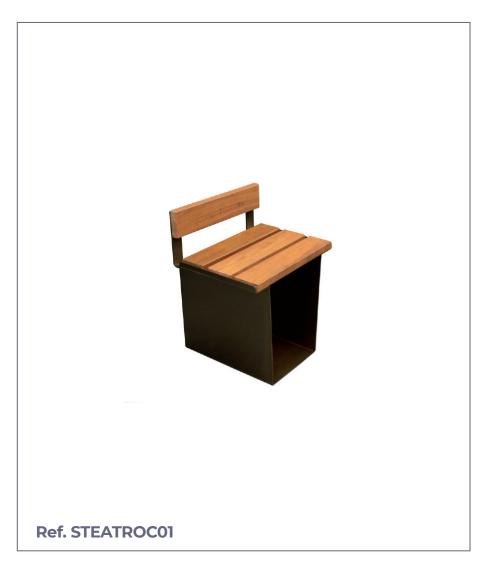

# **URBAN SINGLE-SEAT BENCH**

Teatro urban single-seat bench composed of 4 slats of tropical wood of 600x110x35 mm.

Structure manufactured from 3 mm folded metal sheet.

Ideal for municipalities, shopping centres, schools, squares, streets, parks, etc....

### **STANDARD FINISHES:**

Grey oxiron..... Ref. STEATROGO1 Weathering steel..... Ref. STEATROCO1

#### **MEASURES:**

Width: 410 mm. Height: 655 mm. Length: 606 mm.