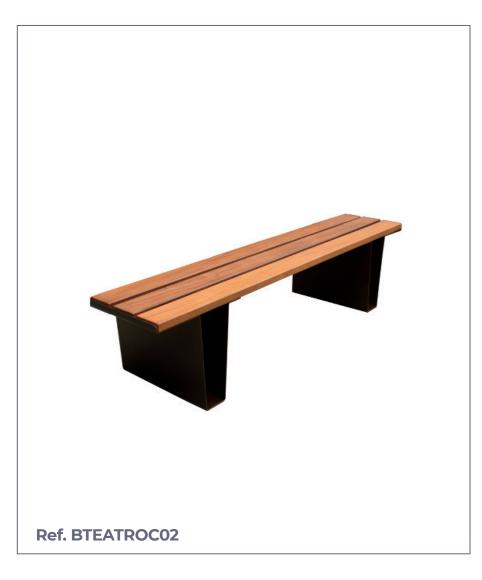

## **URBAN BENCH WITHOUT BACK**

Teatro urban bench without back composed of 3 slats of tropical wood of 1800x110x35 mm.

Structure manufactured from 3 mm folded metal sheet.

Ideal for municipalities, shopping centres, schools, squares, streets, parks, etc....

#### **STANDARD FINISHES:**

Oxiron grey......Ref. BTEATROGO2 Weathering steel..... Ref. BTEATROCO2

#### **OPTIONAL:**

- Possibility of synthetic wood slats.
- Possibility of steel slats.
- Possible manufacture in faux weathering or other colours.

#### SIZE:

Width: 370 mm. Height: 450 mm. Length: 1806 mm.