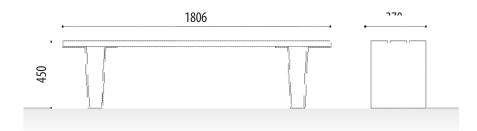

### **OPTIONAL:**

- Possibility of synthetic wood slats.
- Possibility of iron slats.
- Possible manufacture in faux weathering or other colours.

#### **MEASURES:**

Width: 410 mm. Height: 655 mm. Length: 606 mm.





## **URBAN BENCH WITHOUT BACK**





Teatro urban bench without back composed of 3 slats of tropical wood of 1800x110x35 mm.

Structure manufactured from 3 mm folded metal sheet.

Ideal for municipalities, shopping centres, schools, squares, streets, parks, etc....

#### **STANDARD FINISHES:**

Oxiron grey......Ref. BTEATROGO2 Weathering steel..... Ref. BTEATROCO2

#### **OPTIONAL:**

- Possibility of synthetic wood slats.
- Possibility of steel slats.
- Possible manufacture in faux weathering or other colours.

#### SIZE:

Width: 370 mm. Height: 450 mm. Length: 1806 mm.





## www.adourbanfurniture.com

+34 93 116 29 75 (International) | +34 93 456 03 03 (Spanish)

igwedge info@adourbanfurniture.com