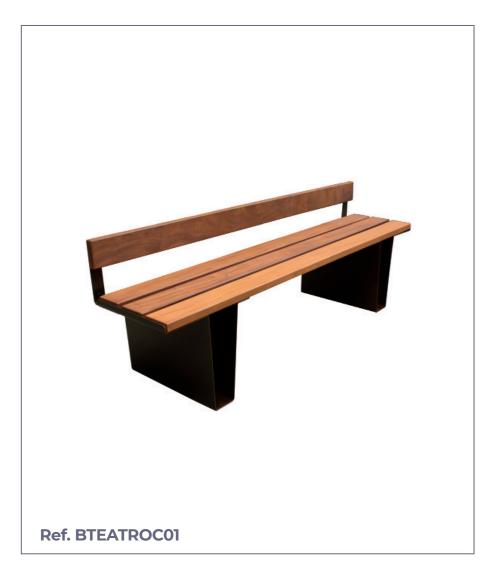

## **URBAN BENCH**

Teatro urban bench composed of four 1800x110x35 mm tropical wood slats.

Structure manufactured from 3 mm folded metal sheet.

Ideal for municipalities, shopping centres, schools, squares, streets, parks, etc....

### **STANDARD FINISHES:**

Oxiron grey......Ref. BTEATROG01 Weathering steel ...... Ref. BTEATROCO1

#### SIZE:

Width: 410 mm. Height: 655 mm. Length: 1806 mm.