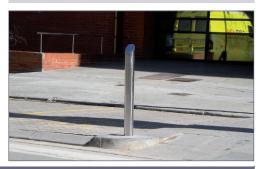

### **TECOR WITH PLATE SIZE:**

Diameter: ø 90 / 104 / 204 / 220 mm. Height: 800mm. Thickness: 2mm.

Tecor stainless steel bollard with flute-like cut, manufactured with AISI 304 stainless steel tube with a diameter of 90, 104, 204 or 224 mm. With matte or glossy ring.