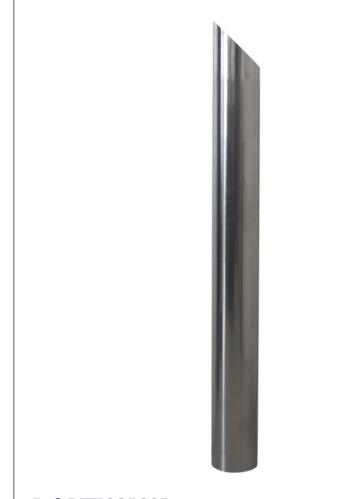

### **TECOR FIXED SIZE:**

Diameter: ø 90 / 104 / 204 / 220 mm. Visual height: 800 mm. Total height: 1000 mm. Thickness: 2mm.

### **TECOR WITH PLATE SIZE:**

Diameter: ø 90 / 104 / 204 / 220 mm. Height: 800mm. Thickness: 2mm.

Tecor stainless steel bollard with flute-like cut, manufactured with AISI 304 stainless steel tube with a diameter of 90, 104, 204 or 224 mm. With matte or glossy ring.