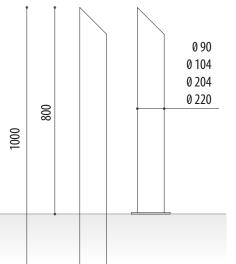

### **TECOR FIXED SIZE:**

Diameter: ø 90 / 104 / 204 / 220 mm. Visual height: 800 mm. Total height: 1000 mm. Thickness: 2mm.

### **TECOR WITH PLATE SIZE:**

Diameter: ø 90 / 104 / 204 / 220 mm. Height: 800mm. Thickness: 2mm.

Tecor stainless steel bollard with flute-like cut, manufactured with AISI 304 stainless steel tube with a diameter of 90, 104, 204 or 224 mm. With matte or glossy ring.