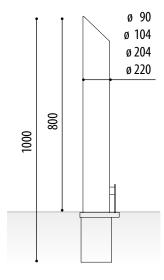

#### **MEASURES:**

Diameter: ø90 / 104 / 204 / 220 mm. Visible height: 800 mm. Overall height: 1000 mm. Thickness: 2 mm.

Tecor model removable stainless steel **bollard**, with flute-type upper cut made with 2 mm. of thickness ASI 304 stainless steel tube.

Ground anchoring base for housing the bollard with universal key lock on the top cover of the base.