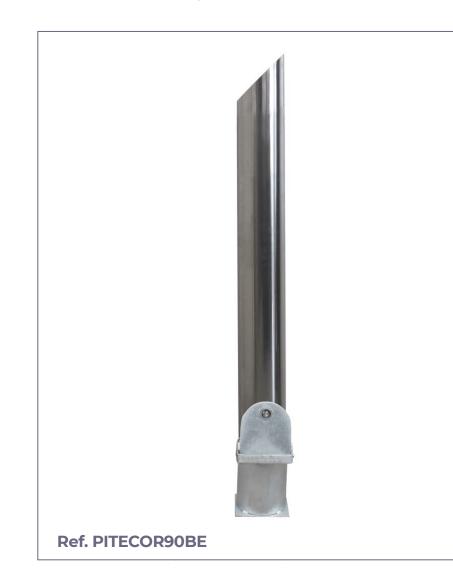

# **REMOVABLE** BOLLARD

TECOR

#### **MEASURES:**

Diameter: ø90 / 104 / 204 / 220 mm. Visible height: 800 mm. Overall height: 1000 mm. Thickness: 2 mm.

Tecor model removable stainless steel **bollard**, with flute-type upper cut made with 2 mm. of thickness ASI 304 stainless steel tube.

#### **STANDARD FINISHES:**

St. steel brightness ø 90 .... Ref. PITECOR90BE St. steel matt ø 90 ..... Ref. PITECOR90ME St. steel brightness ø 104 . Ref. PITECOR104BE St. steel matt ø 104 ...... Ref. PITECOR104ME St. steel brightness ø 204 . Ref. PITECOR204BE St. steel matt ø 204 ...... Ref. PITECOR204ME