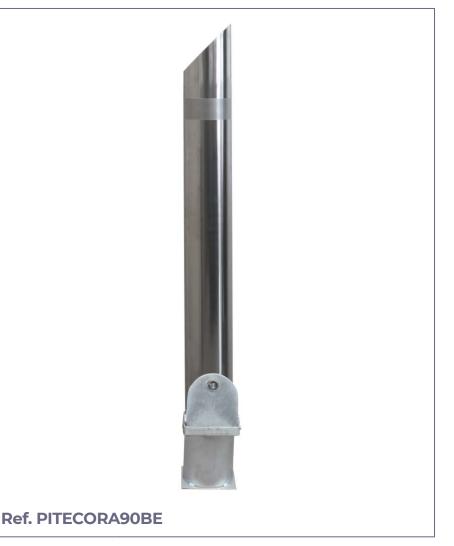

# **TECORA**

**MEASURES:** 

Diameter: ø90 / 104 / 204 / 220 mm.

Visible height: 800 mm. Overall height: 1000 mm. Thickness: 2 mm.

Tecora model removable stainless steel bollard, with flute-type upper cut made ASI 304 stainless steel tube with 2 mm. of thickness.

## With matte ring:

St. steel brightness ø 90 ... Ref. PITECORA90BE St. steel brightness ø 104 Ref. PITECORA104BE St. steel brightness ø 204. Ref. PITECORA204BE