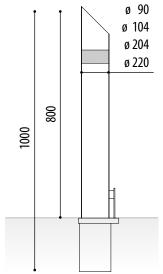

# **TECORA**

**MEASURES:** 

Diameter: ø90 / 104 / 204 / 220 mm.

Visible height: 800 mm. Overall height: 1000 mm. Thickness: 2 mm.

Tecora model removable stainless steel bollard, with flute-type upper cut made ASI 304 stainless steel tube with 2 mm. of thickness.

Ground anchoring base for housing the bollard with universal key lock on the top cover of the base.