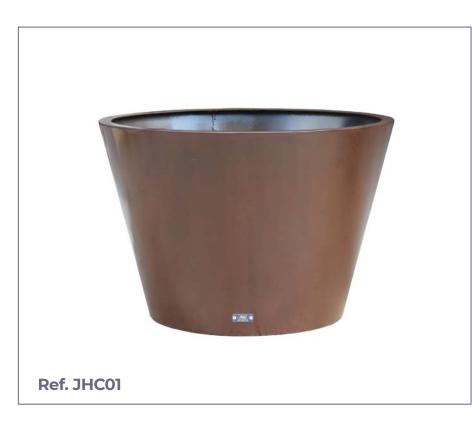

## **FLOWER PLANTER**

E

**MEASURES AND FINISHES:** 

| Standard finishes | A (mm) | B (mm) | References |
|-------------------|--------|--------|------------|
| Corten            | ø 950  | 700    | JHC01      |
| Corten            | ø 950  | 590    | JHC02      |

Planter in corten sheet model Tei circular ideal for parks, gardens,...

Various models to choose from.