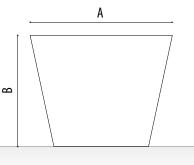

## **FLOWER PLANTER**

E

**MEASURES AND FINISHES:** 

| Standard finishes | A (mm) | B (mm) | References |
|-------------------|--------|--------|------------|
| Corten            | ø 950  | 700    | JHC01      |
| Corten            | ø 950  | 590    | JHC02      |