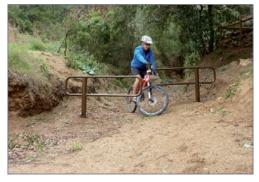

#### **MEASURES:**

Height: 1048 mm. Lenght: 1700 mm.

Track model iron manual road closure barrier. with removable base that allows, by means of a key on the base, to have the barrier in two positions: open or closed.

Two barriers can be installed, one in front of the work and have them in an open or closed position, or at different distances allowing the passage of people, bicycles, motorcycles, ... without the need to stop.

Ideal to delimit the passage of vehicles on rural roads, parks, pedestrian areas, ...