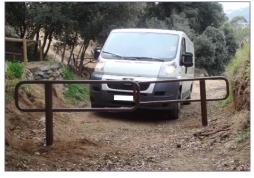

Two barriers can be installed, one in front of the work and have them in an open or closed position, or at different distances allowing the passage of people, bicycles, motorcycles, ... without the need to stop.

Ideal to delimit the passage of vehicles on rural roads, parks, pedestrian areas, ...