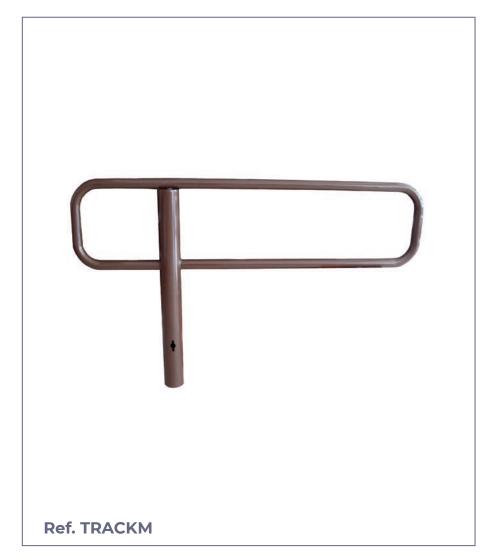

#### **MEASURES:**

Height: 1048 mm. Lenght: 1700 mm.

Track model iron manual road closure barrier. with removable base that allows, by means of a key on the base, to have the barrier in two positions: open or closed.