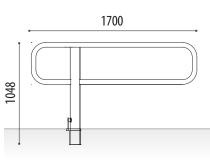

#### **MEASURES:**

Height: 1048 mm. Lenght: 1700 mm.

Track model iron manual road closure barrier. with removable base that allows, by means of a key on the base, to have the barrier in two positions: open or closed.