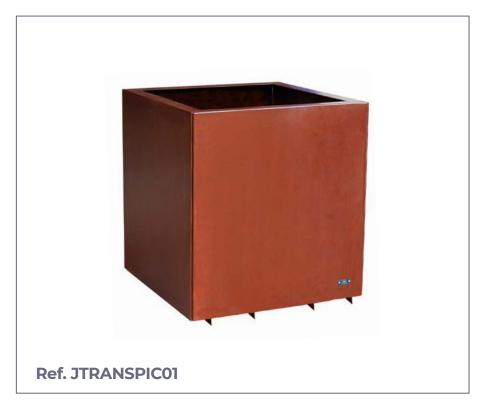

## FLOWER PLANTER

Rectangular or square planter made of Corten steel model Transpi made with rounded edges in all its corners.

Its rounded edges make it a modern and elegant planter.

Planter with the lower part designed for easy transport by forklift.

### **MEASURES AND FINISHES:**

| Standard finishes | A (mm) | B (mm) | C (mm) | References  |
|-------------------|--------|--------|--------|-------------|
| Corten            | 610    | 610    | 690    | JTRANSPIC01 |