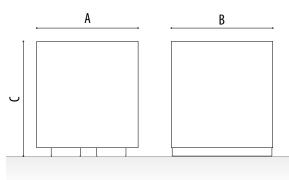

### **MEASURES AND FINISHES:**

| Standard finishes | A (mm) | B (mm) | C (mm) | References  |
|-------------------|--------|--------|--------|-------------|
| Corten            | 610    | 610    | 690    | JTRANSPIC01 |