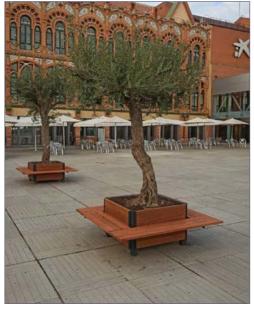

## FLOWER PLANTER (WOOD)

Tre model mixed planter made up of tropical wood slats with an internal structure of galvanized sheet steel and lacquered iron legs with tropical wood slats, fixed to the sides of the planter by means of a reinforced structure.

### **MEASURES AND FINISHES:**

Possibility to adapt our planters to hydroplanters.