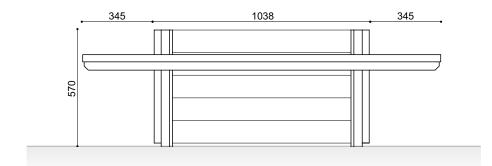

Possibility to adapt our planters to hydroplanters.

| Standard finishes       | A (mm) | B (mm) | C (mm) | References |
|-------------------------|--------|--------|--------|------------|
| Pine + Galvanized steel | 738    | 738    | 570    | JTREG01    |
| Pine + Galvanized steel | 1038   | 738    | 570    | JTREG02    |
| Pine + Galvanized steel | 1038   | 1038   | 570    | JTREG03    |