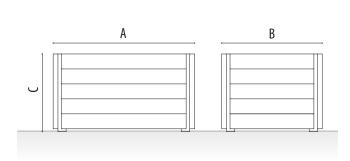

Possibility to adapt our planters to hydroplanters.

| Standard finishes       | A (mm) | B (mm) | C (mm) | References |
|-------------------------|--------|--------|--------|------------|
| Pine + Galvanized steel | 738    | 738    | 570    | JTREG01    |
| Pine + Galvanized steel | 1038   | 738    | 570    | JTREG02    |
| Pine + Galvanized steel | 1038   | 1038   | 570    | JTREG03    |