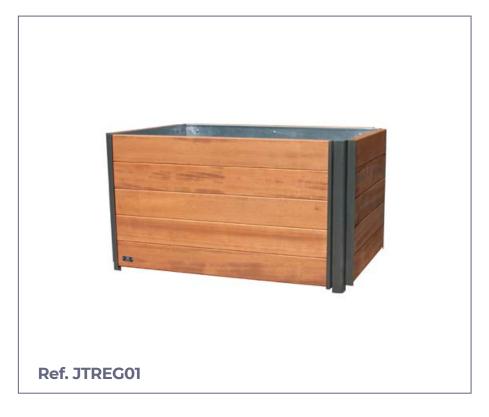

## FLOWER PLANTER (WOOD)

Tre model mixed planter made up of tropical wood slats with an internal structure of galvanized sheet steel and lacquered iron legs.

Modern and elegant planter with a combination of both materials (wood + metal).

## FLOWER PLANTER (WOOD)

Tre model mixed planter made up of tropical wood slats with an internal structure of galvanized sheet steel and lacquered iron legs with tropical wood slats, fixed to the sides of the planter by means of a reinforced structure.