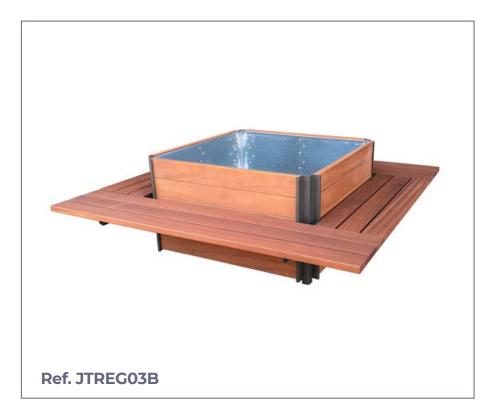

## FLOWER PLANTER (WOOD)

Tre model mixed planter made up of tropical wood slats with an internal structure of galvanized sheet steel and lacquered iron legs.

Modern and elegant planter with a combination of both materials (wood + metal).

Possibility to adapt our planters to hydroplanters.

| Standard finishes       | A (mm) | B (mm) | C (mm) | References |
|-------------------------|--------|--------|--------|------------|
| Pine + Galvanized steel | 738    | 738    | 570    | JTREG01    |
| Pine + Galvanized steel | 1038   | 738    | 570    | JTREG02    |
| Pine + Galvanized steel | 1038   | 1038   | 570    | JTREG03    |