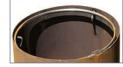

### RECEN

Trecen urban tipping litter bin constructed from a highly resistant and robust weathering steel sheet, round-edged, with rectangular support legs and a lower plate for ground installation by means of metal screw threads. It includes weathering steel activation on the outer surface.

With this design we wanted to achieve a litter bin that keeps up with the aesthetics of other decorative weathering steel elements, which currently constitute a popular trend, resulting in a robust and aesthetic litter bin.

Tipping emptying system.

#### SIZE:

Diameter: ø 360 mm. Height: 750 mm. Capacity: 50 litres.

Bag holder inner ing.