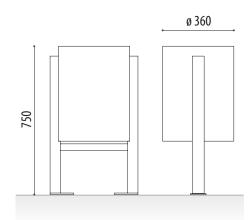

#### SIZE:

Diameter: ø 360 mm. Height: 750 mm. Capacity: 50 litres.

Bag holder inner ing.