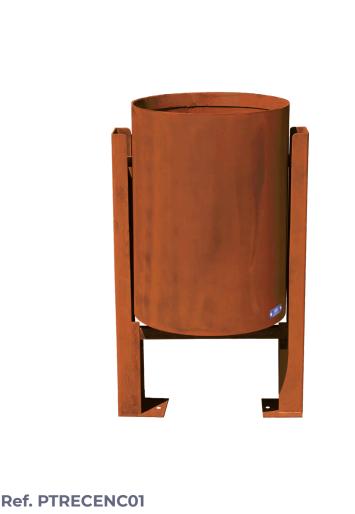

## **LITTER BIN**

### RECEN

Trecen urban tipping litter bin constructed from a highly resistant and robust weathering steel sheet, round-edged, with rectangular support legs and a lower plate for ground installation by means of metal screw threads. It includes weathering steel activation on the outer surface.

With this design we wanted to achieve a litter bin that keeps up with the aesthetics of other decorative weathering steel elements, which currently constitute a popular trend, resulting in a robust and aesthetic litter bin.

Tipping emptying system.

### **STANDARD FINISHES:**

Weathering steel..... Ref. PTRECENCO1 Oxiron grey...... Ref. PTRECENG01