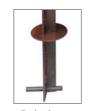

## RESTO

Ref. PTRESTO01

**Tresto urban litter bin** constructed from highly resistant and robust weathering steel sheet, with rectangular post and rounded edges, flute-like cut edge, and a lower plate for ground installation by means of metal screw threads. It includes weathering steel activation on the outer surface.

With this design we wanted to achieve a litter bin that keeps up with the aesthetics of other weathering steel decoration elements, which currently constitute a popular trend, resulting in a robust and aesthetic litter bin.

### SIZE:

Diameter: ø 360 mm. Height: 750 mm. Capacity: 50 litres.

Bag holder inner ring.

Embedment.

Ashtray.