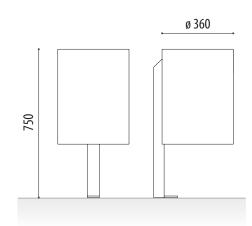

### SIZE:

Diameter: ø 360 mm. Height: 750 mm. Capacity: 50 litres.

Bag holder inner ring.

Embedment.

Ashtray.