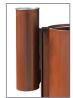

## RESTO

Ref. PTRESTO01

**Tresto urban litter bin** constructed from highly resistant and robust weathering steel sheet, with rectangular post and rounded edges, flute-like cut edge, and a lower plate for ground installation by means of metal screw threads. It includes weathering steel activation on the outer surface.

### **STANDARD FINISHES:**

Weathering steel..... **Ref. PTREST001** 

### SIZE:

Diameter: ø 360 mm. Height: 750 mm. Capacity: 50 litres.

Bag holder inner ring.

Embedment.

Ashtray.