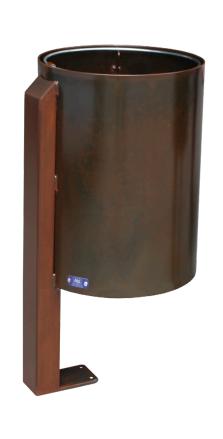

## RESTO

Ref. PTRESTO01

**Tresto urban litter bin** constructed from highly resistant and robust weathering steel sheet, with rectangular post and rounded edges, flute-like cut edge, and a lower plate for ground installation by means of metal screw threads. It includes weathering steel activation on the outer surface.

With this design we wanted to achieve a litter bin that keeps up with the aesthetics of other weathering steel decoration elements, which currently constitute a popular trend, resulting in a robust and aesthetic litter bin.