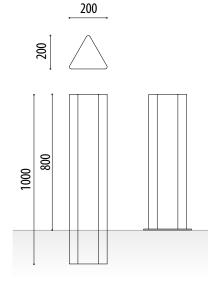

### **TRIAN FIXED MEASURES**

Width: triangle 200 mm. Visible height: 800 mm. Overall height: 1000 mm.

### **TRIAN WITH PLATE:**

Width: triangle 200 mm. Overall height: 800 mm.