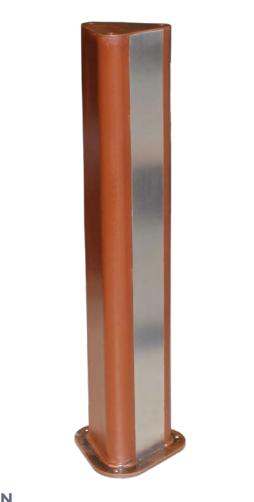

# RIAN

Design bollard model Trian built by a triangularshaped structure in cor-ten steel cylinder plate. Great thickness for greater rigidity, varnished to prevent future corten oxidation and decorative satin stainless steel front plate. All on corten steel anchor plate also triangular in shape, with three holes to fix to the pavement.

**STANDARD FINISHES:** Corten steel ..... Ref. PTRIAN

## **Ref. PTRIAN**