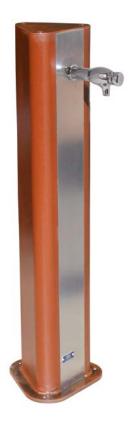

# **URBAN FOUNTAIN**

Trian model design urban fountain. Lacquered iron or corten steel structure with front sheet in satin stainless steel to prevent possible corrosion.

Designed with round edges to avoid possible damage to people.

Ideal to install in parks, schools, gardens, streets, ...

### **MEASURES:**

Width: 200x200 mm. Height: 1000 mm.

**Ref. FUTRIAN02** 

REF. RFICP