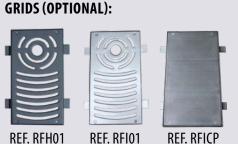

## **NOT INCLUDED:**

- Drain grid.
- Anchor plugs.

### **MEASURES:**

Width: 200x200 mm. Height: 1000 mm.

**Ref. FUTRIAN02** 

REF. RFICP