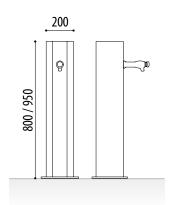

### **MEASURES:**

Width: 200x200 mm. Height: 1000 mm.

**Ref. FUTRIAN02** 

REF. RFICP