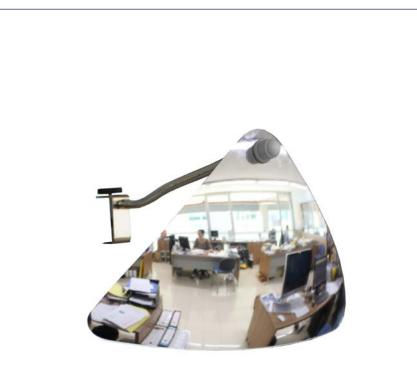

# SURVEILLANCE MIRRORS RIANGULAR

Triangular surveillance mirror specially developed for shops and supermarkets. The mirror is discreet and gives cashiers a quick and clear view of shopping carts as they pass through the checkout.

Easy to install on wall or ceiling.

**MODELS:** 310x380x310 mm..... Ref. ESPEVT

### **FEATURES:**

- Made with impact resistant acrylic (70% stronger than impact glass).

- Mounted on a flexible arm that allows the mirror to be positioned at the desired angle.

## **Ref. ESPEVT**

### **MEASURES:**

Width: 310x380x310 mm. Weight: 1,5 Kg. Vision: 1 - 3 m.