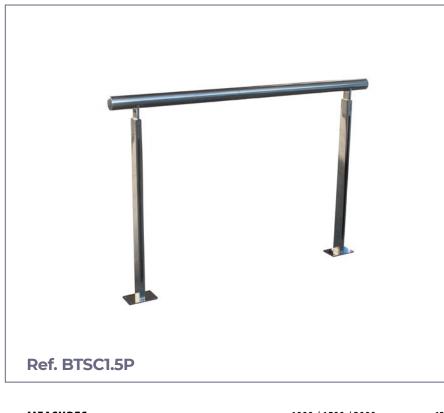

# RAILING

TSC

### **MEASURES:**

Width: 63 mm. Height: 1000 mm. Length: 1000 / 1500 / 2000 mm.

|      | 1000 / 1500 / 2000 | 63 |
|------|--------------------|----|
| 1000 |                    |    |
|      |                    |    |

Modular urban railing model TSC built with uprights formed by two 60x10 mm plates. separated by a cap. Upper handrail made of ø 63 mm round tube.

The upright and the upper handrail are joined by a 60x10 mm plate 1m.

#### **STANDARD FINISHES:**

| With plate (stainless steel): |               |  |  |
|-------------------------------|---------------|--|--|
| Length 1000 mm                | Ref. BTSC1.0P |  |  |
| Length 1500 mm                | Ref. BTSC1.5P |  |  |
| Length 2000 mm                | Ref. BTSC2.0P |  |  |