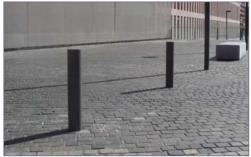

## **TUBULAR**

Tubular bollard model built with galvanized iron tube with a diameter of ø 95 or 220 mm. and 2.5 mm. of thickness. Total height of 1000 mm.