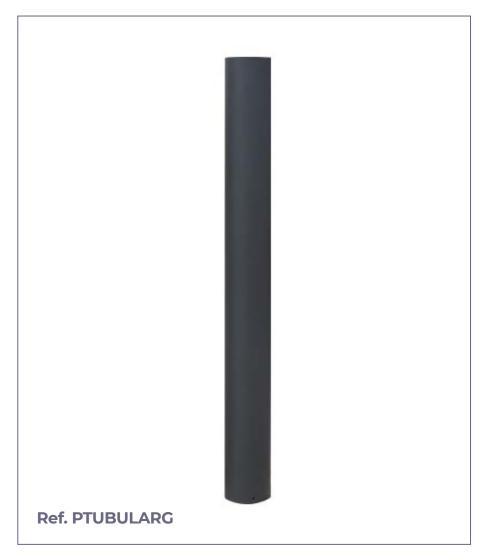

## **TUBULAR**

Tubular bollard model built with galvanized iron tube with a diameter of ø 95 or 220 mm. and 2.5 mm. of thickness. Total height of 1000 mm.

### **STANDARD FINISHES:**

Grey oxiron ø 95 ..... Ref. PTUBULARG Grey oxiron ø 220 ...... Ref. PTUBULARGO2