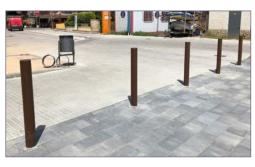

## **TUBULAR**

Tubular bollard model built with galvanized iron tube with a diameter of ø 95 or 220 mm. and 2.5 mm. of thickness. Total height of 1000 mm.