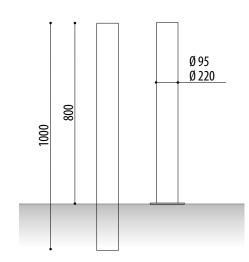

#### **FIXED TUBULAR MEASURES:**

Diameter: ø 95 / 220 mm. Visible height: 800 mm. Total height: 1000 mm. Thickness: 2.5 mm.

### **PLATE TUBULAR MEASURES:**

Diameter: ø 95 / 220 mm. Visible / total height: 800 mm. Thickness: 2.5 mm.