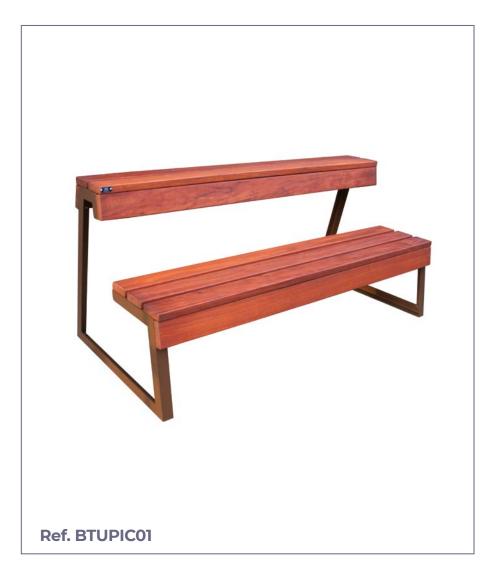

# **URBAN BENCH**

Tupi model urban bench composed of 8 tropical wood slats 1800x110x35 mm.

Bench with an attractive design that allows it to be installed in both modern and rural settings.

It is designed for a variety of uses, such as a conventional bench, table or ischial support.

Its design allows the installation of these frontally with an accessory that turns it into a picnic table.