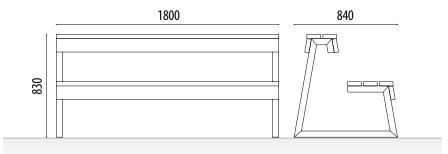

# **URBAN BENCH**





Tupi model urban bench composed of 8 tropical wood slats 1800x110x35 mm.

Bench with an attractive design that allows it to be installed in both modern and rural settings.

It is designed for a variety of uses, such as a conventional bench, table or ischial support.

Its design allows the installation of these frontally with an accessory that turns it into a picnic table.

### **STANDARD FINISHES:**

### **OPTIONAL:**

- Possibility of synthetic wood slats.
- Possibility of iron slats.
- Possibility of manufacturing in imitation corten or in other colors.

#### **MEASURES:**

Width: 840 mm. Total height: 830 mm. Length: 1800 mm.





## www.adourbanfurniture.com

+34 93 116 29 75 (International) | +34 93 456 03 03 (Spanish)

igwedge info@adourbanfurniture.com