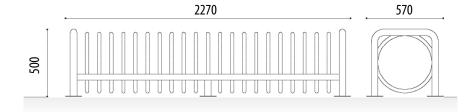

## BICYCLE RACKS

## SET TWISTER



**Twister model bicycle rack set,** built in galvanised iron for 20 bikes. Manufactured from a Ø 450 mm curved tube with a Ø 25 mm diameter tube and welded on a Ø 48 mm tube structure with anchor plates to be fixed by metal plugs.

Total lenght may vary according to customers' needs.

### **STANDARD FINISHES:**

Grey oxiron.... Rif. APARCATWISTEROGO1

#### **Rif. APARCATWISTEROG01**

#### **MEASURES:**

Width: 570 mm. Height: 500 mm.

Length: 2270 mm. (20 bikes)





# www.adourbanfurniture.com

😂 +34 93 116 29 75 (International)

**+34 93 456 03 03** (Spanish)

info@adourbanfurniture.com