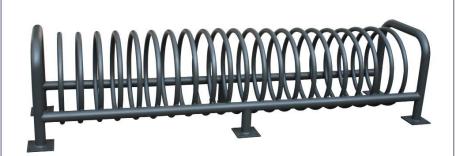

## SET TWISTER

**Twister model bicycle rack set,** built in galvanised iron for 20 bikes. Manufactured from a Ø 450 mm curved tube with a Ø 25 mm diameter tube and welded on a Ø 48 mm tube structure with anchor plates to be fixed by metal plugs.

Total lenght may vary according to customers' needs.